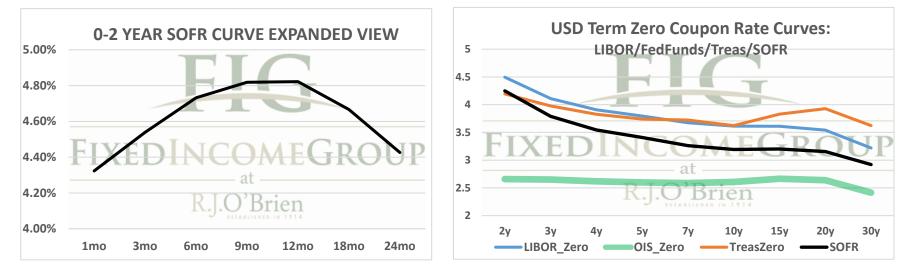

\*\* Futures indicative prices supplied for analytics purposes only. Rates are not intended as a real-time offer to buy or sell.

| Term SOFR from 1-day Returns |                    |            |            |             |             |             |             |
|------------------------------|--------------------|------------|------------|-------------|-------------|-------------|-------------|
| 4.32344%                     | 4.53843%           | 4.73208%   | 4.81854%   | 4.82201%    | 4.66694%    | 4.42630%    | 4.09065%    |
| 1.00372296                   | 1.011346066        | 1.02392331 | 1.03667447 | 1.048889803 | 1.071041188 | 1.089878537 | 1.124537695 |
| 1mo                          | 3mo                | 6mo        | 9mo        | 12mo        | 18mo        | 24mo        | 36mo        |
| 12/23/2022                   | 12/23/2022         | 12/23/2022 | 12/23/2022 | 12/23/2022  | 12/23/2022  | 12/23/2022  | 12/23/2022  |
| 1/22/2023                    | 3/22/2023          | 6/22/2023  | 9/22/2023  | 12/22/2023  | 6/22/2024   | 12/22/2024  | 12/22/2025  |
| 31                           | 90                 | 182        | 274        | 365         | 548         | 731         | 1096        |
|                              | 12/23/2022 7:08 ct |            |            |             |             |             |             |