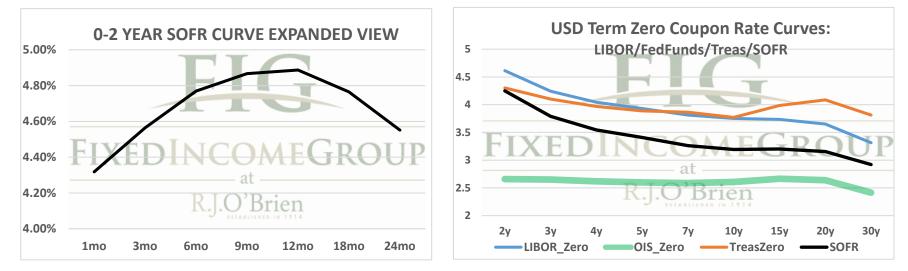

\*\* Futures indicative prices supplied for analytics purposes only. Rates are not intended as a real-time offer to buy or sell.

| Term SOFR from 1-day Returns |             |             |            |             |                    |             |             |  |
|------------------------------|-------------|-------------|------------|-------------|--------------------|-------------|-------------|--|
| 4.31815%                     | 4.56354%    | 4.76972%    | 4.86709%   | 4.88694%    | 4.76455%           | 4.55132%    | 4.24942%    |  |
| 1.0037184                    | 1.011408844 | 1.024113589 | 1.03704396 | 1.049548164 | 1.072527086        | 1.092417175 | 1.129371277 |  |
| 1mo                          | 3mo         | 6mo         | 9mo        | 12mo        | 18mo               | 24mo        | 36mo        |  |
| 12/29/2022                   | 12/29/2022  | 12/29/2022  | 12/29/2022 | 12/29/2022  | 12/29/2022         | 12/29/2022  | 12/29/2022  |  |
| 1/28/2023                    | 3/28/2023   | 6/28/2023   | 9/28/2023  | 12/28/2023  | 6/28/2024          | 12/28/2024  | 12/28/2025  |  |
| 31                           | 90          | 182         | 274        | 365         | 548                | 731         | 1096        |  |
|                              |             |             |            |             | 12/30/2022 6:28 ct |             |             |  |