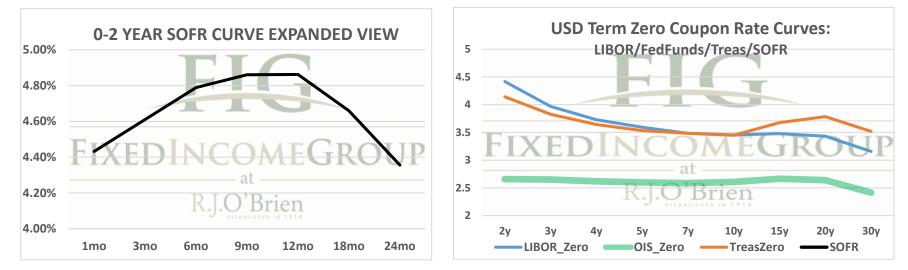

\*\* Futures indicative prices supplied for analytics purposes only. Rates are not intended as a real-time offer to buy or sell.

| Term SOFR from 1-day Returns |             |                   |            |           |             |            |             |
|------------------------------|-------------|-------------------|------------|-----------|-------------|------------|-------------|
| 4.43203%                     | 4.61039%    | 4.78897%          | 4.86059%   | 4.86211%  | 4.65952%    | 4.35599%   | 3.95025%    |
| 1.00381647                   | 1.011525967 | 1.024077865       | 1.03685944 | 1.0492964 | 1.070798879 | 1.08845085 | 1.120263269 |
| 1mo                          | 3mo         | 6mo               | 9mo        | 12mo      | 18mo        | 24mo       | 36mo        |
| 1/13/2023                    | 1/13/2023   | 1/13/2023         | 1/13/2023  | 1/13/2023 | 1/13/2023   | 1/13/2023  | 1/13/2023   |
| 2/12/2023                    | 4/12/2023   | 7/12/2023         | 10/12/2023 | 1/12/2024 | 7/12/2024   | 1/12/2025  | 1/12/2026   |
| 31                           | 90          | 181               | 273        | 365       | 547         | 731        | 1096        |
|                              |             | 1/17/2023 6:38 ct |            |           |             |            |             |