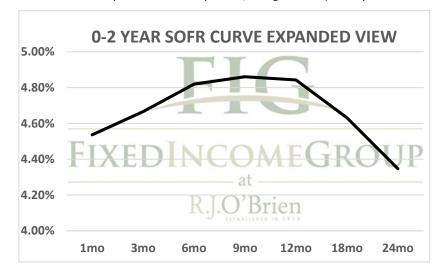

\*\* Futures indicative prices supplied for analytics purposes only. Rates are not intended as a real-time offer to buy or sell.

| Term SOFR from 1-day Returns |             |             |                   |            |             |             |             |
|------------------------------|-------------|-------------|-------------------|------------|-------------|-------------|-------------|
| 4.53584%                     | 4.66599%    | 4.81937%    | 4.86079%          | 4.84302%   | 4.63145%    | 4.34744%    | 3.97509%    |
| 1.00390586                   | 1.011664974 | 1.024230711 | 1.03686097        | 1.04910288 | 1.070372239 | 1.088277276 | 1.121019513 |
| 1mo                          | 3mo         | 6mo         | 9mo               | 12mo       | 18mo        | 24mo        | 36mo        |
| 1/27/2023                    | 1/27/2023   | 1/27/2023   | 1/27/2023         | 1/27/2023  | 1/27/2023   | 1/27/2023   | 1/27/2023   |
| 2/26/2023                    | 4/26/2023   | 7/26/2023   | 10/26/2023        | 1/26/2024  | 7/26/2024   | 1/26/2025   | 1/26/2026   |
| 31                           | 90          | 181         | 273               | 365        | 547         | 731         | 1096        |
|                              |             |             | 1/27/2023 8:29 ct |            |             |             |             |