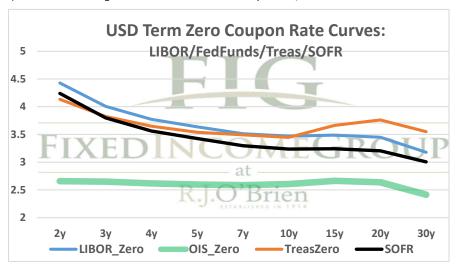

## THE STIR CURVE: Distributed by The Fixed Income Group at RJ O'Brien

Making the change from LIBOR to a new reference rate is not an insignificant exercise. It will take planning and changes to processes and systems. Sonia and SOFR appear likely to offer a few options for users: compounded, setting in arrears (currently used in OIS markets) or a term rate setting in advance like LIBOR. You have questions, we have answers.