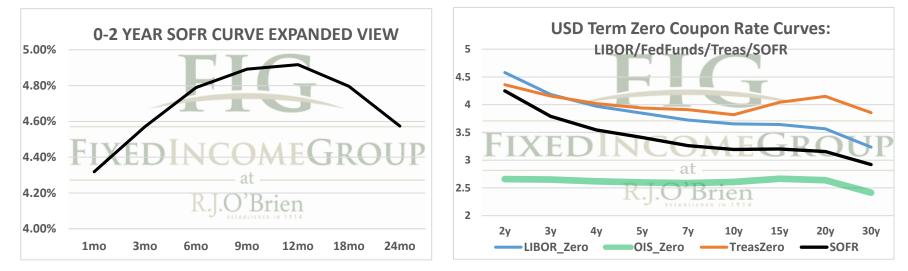

\*\* Futures indicative prices supplied for analytics purposes only. Rates are not intended as a real-time offer to buy or sell.

| Term SOFR from 1-day Returns |             |             |                  |             |             |             |             |
|------------------------------|-------------|-------------|------------------|-------------|-------------|-------------|-------------|
| 4.31853%                     | 4.57135%    | 4.78928%    | 4.89220%         | 4.91698%    | 4.79629%    | 4.57350%    | 4.24993%    |
| 1.00371874                   | 1.011428382 | 1.024212479 | 1.03723508       | 1.049852673 | 1.073010199 | 1.092867557 | 1.129386898 |
| 1mo                          | 3mo         | 6mo         | 9mo              | 12mo        | 18mo        | 24mo        | 36mo        |
| 12/30/2022                   | 12/30/2022  | 12/30/2022  | 12/30/2022       | 12/30/2022  | 12/30/2022  | 12/30/2022  | 12/30/2022  |
| 1/29/2023                    | 3/29/2023   | 6/29/2023   | 9/29/2023        | 12/29/2023  | 6/29/2024   | 12/29/2024  | 12/29/2025  |
| 31                           | 90          | 182         | 274              | 365         | 548         | 731         | 1096        |
|                              |             |             | 1/3/2023 6:32 ct |             |             |             |             |