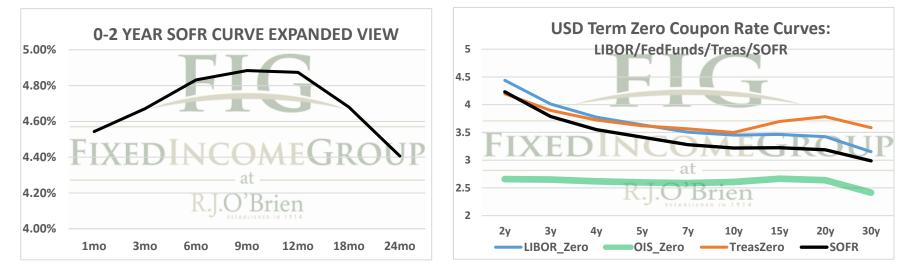

\*\* Futures indicative prices supplied for analytics purposes only. Rates are not intended as a real-time offer to buy or sell.

| Term SOFR from 1-day Returns |                   |             |            |             |             |             |             |
|------------------------------|-------------------|-------------|------------|-------------|-------------|-------------|-------------|
| 4.54360%                     | 4.67092%          | 4.83202%    | 4.88383%   | 4.87379%    | 4.67961%    | 4.40622%    | 4.03734%    |
| 1.00391255                   | 1.011677294       | 1.024294299 | 1.03703573 | 1.049414836 | 1.071104001 | 1.089470682 | 1.122914697 |
| 1mo                          | 3mo               | 6mo         | 9mo        | 12mo        | 18mo        | 24mo        | 36mo        |
| 1/28/2023                    | 1/28/2023         | 1/28/2023   | 1/28/2023  | 1/28/2023   | 1/28/2023   | 1/28/2023   | 1/28/2023   |
| 2/27/2023                    | 4/27/2023         | 7/27/2023   | 10/27/2023 | 1/27/2024   | 7/27/2024   | 1/27/2025   | 1/27/2026   |
| 31                           | 90                | 181         | 273        | 365         | 547         | 731         | 1096        |
|                              | 1/31/2023 6:32 ct |             |            |             |             |             |             |