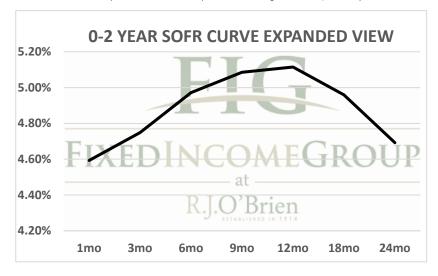

\*\* Futures indicative prices supplied for analytics purposes only. Rates are not intended as a real-time offer to buy or sell.

| Term SOFR from 1-day Returns |             |             |            |                   |             |             |             |
|------------------------------|-------------|-------------|------------|-------------------|-------------|-------------|-------------|
| 4.59311%                     | 4.74896%    | 4.97194%    | 5.08555%   | 5.11490%          | 4.95917%    | 4.69241%    | 4.31853%    |
| 1.00357242                   | 1.011740479 | 1.024997827 | 1.03856543 | 1.051859429       | 1.075351866 | 1.095282046 | 1.131475278 |
| 1mo                          | 3mo         | 6mo         | 9mo        | 12mo              | 18mo        | 24mo        | 36mo        |
| 2/10/2023                    | 2/10/2023   | 2/10/2023   | 2/10/2023  | 2/10/2023         | 2/10/2023   | 2/10/2023   | 2/10/2023   |
| 3/9/2023                     | 5/9/2023    | 8/9/2023    | 11/9/2023  | 2/9/2024          | 8/9/2024    | 2/9/2025    | 2/9/2026    |
| 28                           | 89          | 181         | 273        | 365               | 547         | 731         | 1096        |
|                              |             |             |            | 2/13/2023 6:40 ct |             |             |             |