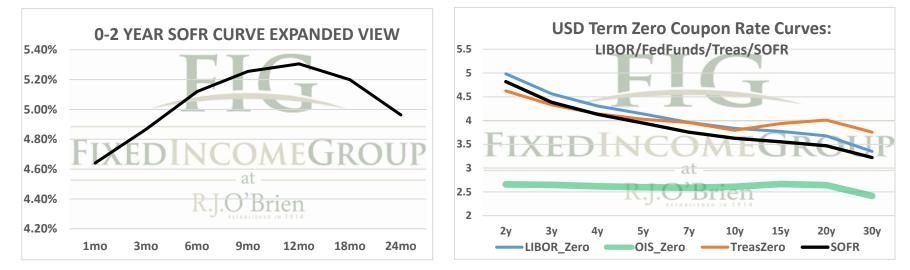

\*\* Futures indicative prices supplied for analytics purposes only. Rates are not intended as a real-time offer to buy or sell.

| Term SOFR from 1-day Returns |             |             |                   |             |            |             |             |
|------------------------------|-------------|-------------|-------------------|-------------|------------|-------------|-------------|
| 4.64117%                     | 4.86680%    | 5.12007%    | 5.25537%          | 5.30559%    | 5.19984%   | 4.96372%    | 4.61258%    |
| 1.0036098                    | 1.012031812 | 1.025742551 | 1.03985326        | 1.053792796 | 1.07900868 | 1.100791055 | 1.140427585 |
| 1mo                          | 3mo         | 6mo         | 9mo               | 12mo        | 18mo       | 24mo        | 36mo        |
| 2/24/2023                    | 2/24/2023   | 2/24/2023   | 2/24/2023         | 2/24/2023   | 2/24/2023  | 2/24/2023   | 2/24/2023   |
| 3/23/2023                    | 5/23/2023   | 8/23/2023   | 11/23/2023        | 2/23/2024   | 8/23/2024  | 2/23/2025   | 2/23/2026   |
| 28                           | 89          | 181         | 273               | 365         | 547        | 731         | 1096        |
|                              |             |             | 2/24/2023 6:27 ct |             |            |             |             |