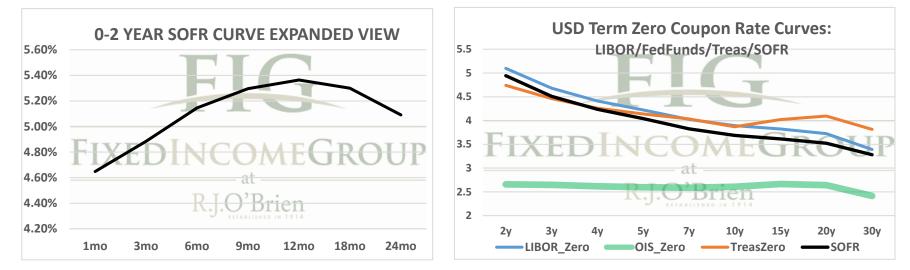

\*\* Futures indicative prices supplied for analytics purposes only. Rates are not intended as a real-time offer to buy or sell.

| Term SOFR from 1-day Returns |                   |            |            |             |             |             |             |
|------------------------------|-------------------|------------|------------|-------------|-------------|-------------|-------------|
| 4.64820%                     | 4.88416%          | 5.14621%   | 5.29524%   | 5.36379%    | 5.30015%    | 5.09085%    | 4.74655%    |
| 1.00361527                   | 1.012074727       | 1.02587398 | 1.04015561 | 1.054382883 | 1.080532783 | 1.103372474 | 1.144506097 |
| 1mo                          | 3mo               | 6mo        | 9mo        | 12mo        | 18mo        | 24mo        | 36mo        |
| 2/27/2023                    | 2/27/2023         | 2/27/2023  | 2/27/2023  | 2/27/2023   | 2/27/2023   | 2/27/2023   | 2/27/2023   |
| 3/26/2023                    | 5/26/2023         | 8/26/2023  | 11/26/2023 | 2/26/2024   | 8/26/2024   | 2/26/2025   | 2/26/2026   |
| 28                           | 89                | 181        | 273        | 365         | 547         | 731         | 1096        |
|                              | 2/27/2023 6:31 ct |            |            |             |             |             |             |