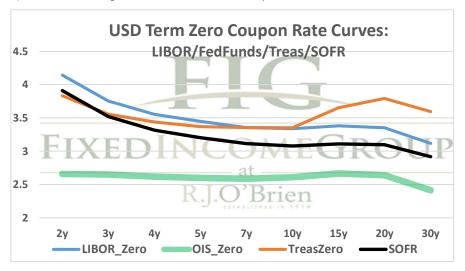

## THE STIR CURVE: Distributed by The Fixed Income Group at RJ O'Brien

Making the change from LIBOR to a new reference rate is not an insignificant exercise. It will take planning and changes to processes and systems. Sonia and SOFR appear likely to offer a few options for users: compounded, setting in arrears (currently used in OIS markets) or a term rate setting in advance like LIBOR. You have questions, we have answers.