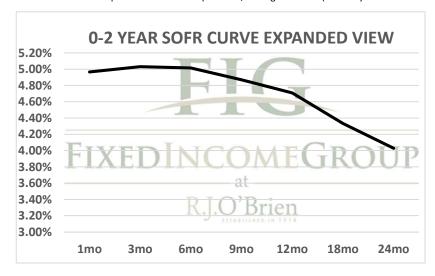

\*\* Futures indicative prices supplied for analytics purposes only. Rates are not intended as a real-time offer to buy or sell.

| The state of the s |             |             |            |                   |            |             |             |  |
|--------------------------------------------------------------------------------------------------------------------------------------------------------------------------------------------------------------------------------------------------------------------------------------------------------------------------------------------------------------------------------------------------------------------------------------------------------------------------------------------------------------------------------------------------------------------------------------------------------------------------------------------------------------------------------------------------------------------------------------------------------------------------------------------------------------------------------------------------------------------------------------------------------------------------------------------------------------------------------------------------------------------------------------------------------------------------------------------------------------------------------------------------------------------------------------------------------------------------------------------------------------------------------------------------------------------------------------------------------------------------------------------------------------------------------------------------------------------------------------------------------------------------------------------------------------------------------------------------------------------------------------------------------------------------------------------------------------------------------------------------------------------------------------------------------------------------------------------------------------------------------------------------------------------------------------------------------------------------------------------------------------------------------------------------------------------------------------------------------------------------------|-------------|-------------|------------|-------------------|------------|-------------|-------------|--|
| Term SOFR from 1-day Returns                                                                                                                                                                                                                                                                                                                                                                                                                                                                                                                                                                                                                                                                                                                                                                                                                                                                                                                                                                                                                                                                                                                                                                                                                                                                                                                                                                                                                                                                                                                                                                                                                                                                                                                                                                                                                                                                                                                                                                                                                                                                                                   |             |             |            |                   |            |             |             |  |
| 4.96639%                                                                                                                                                                                                                                                                                                                                                                                                                                                                                                                                                                                                                                                                                                                                                                                                                                                                                                                                                                                                                                                                                                                                                                                                                                                                                                                                                                                                                                                                                                                                                                                                                                                                                                                                                                                                                                                                                                                                                                                                                                                                                                                       | 5.03088%    | 5.01474%    | 4.87015%   | 4.70929%          | 4.33205%   | 4.02927%    | 3.70151%    |  |
| 1.00413866                                                                                                                                                                                                                                                                                                                                                                                                                                                                                                                                                                                                                                                                                                                                                                                                                                                                                                                                                                                                                                                                                                                                                                                                                                                                                                                                                                                                                                                                                                                                                                                                                                                                                                                                                                                                                                                                                                                                                                                                                                                                                                                     | 1.012716954 | 1.025491601 | 1.03720252 | 1.047877781       | 1.0660638  | 1.081816587 | 1.112690546 |  |
| 1mo                                                                                                                                                                                                                                                                                                                                                                                                                                                                                                                                                                                                                                                                                                                                                                                                                                                                                                                                                                                                                                                                                                                                                                                                                                                                                                                                                                                                                                                                                                                                                                                                                                                                                                                                                                                                                                                                                                                                                                                                                                                                                                                            | 3mo         | 6mo         | 9mo        | 12mo              | 18mo       | 24mo        | 36mo        |  |
| 4/26/2023                                                                                                                                                                                                                                                                                                                                                                                                                                                                                                                                                                                                                                                                                                                                                                                                                                                                                                                                                                                                                                                                                                                                                                                                                                                                                                                                                                                                                                                                                                                                                                                                                                                                                                                                                                                                                                                                                                                                                                                                                                                                                                                      | 4/26/2023   | 4/26/2023   | 4/26/2023  | 4/26/2023         | 4/26/2023  | 4/26/2023   | 4/26/2023   |  |
| 5/25/2023                                                                                                                                                                                                                                                                                                                                                                                                                                                                                                                                                                                                                                                                                                                                                                                                                                                                                                                                                                                                                                                                                                                                                                                                                                                                                                                                                                                                                                                                                                                                                                                                                                                                                                                                                                                                                                                                                                                                                                                                                                                                                                                      | 7/25/2023   | 10/25/2023  | 1/25/2024  | 4/25/2024         | 10/25/2024 | 4/25/2025   | 4/25/2026   |  |
| 30                                                                                                                                                                                                                                                                                                                                                                                                                                                                                                                                                                                                                                                                                                                                                                                                                                                                                                                                                                                                                                                                                                                                                                                                                                                                                                                                                                                                                                                                                                                                                                                                                                                                                                                                                                                                                                                                                                                                                                                                                                                                                                                             | 91          | 183         | 275        | 366               | 549        | 731         | 1096        |  |
|                                                                                                                                                                                                                                                                                                                                                                                                                                                                                                                                                                                                                                                                                                                                                                                                                                                                                                                                                                                                                                                                                                                                                                                                                                                                                                                                                                                                                                                                                                                                                                                                                                                                                                                                                                                                                                                                                                                                                                                                                                                                                                                                |             |             |            | 4/26/2023 9:20 ct |            |             |             |  |