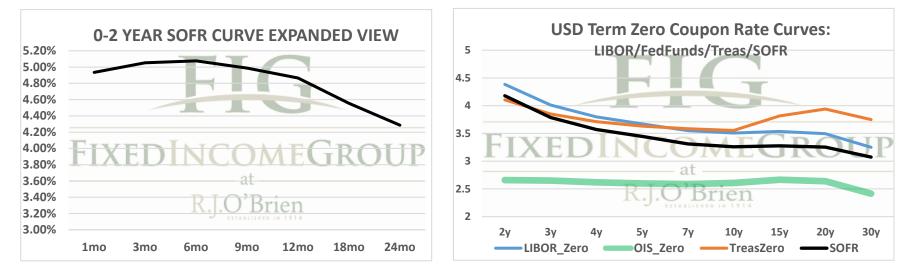

\*\* Futures indicative prices supplied for analytics purposes only. Rates are not intended as a real-time offer to buy or sell.

| Term SOFR from 1-day Returns |                   |             |            |             |             |             |             |
|------------------------------|-------------------|-------------|------------|-------------|-------------|-------------|-------------|
| 4.93469%                     | 5.05179%          | 5.07609%    | 4.98765%   | 4.86529%    | 4.55534%    | 4.28589%    | 3.97702%    |
| 1.00411224                   | 1.012769791       | 1.025803467 | 1.03810011 | 1.049463762 | 1.069468945 | 1.087027312 | 1.121078233 |
| 1mo                          | 3mo               | 6mo         | 9mo        | 12mo        | 18mo        | 24mo        | 36mo        |
| 4/18/2023                    | 4/18/2023         | 4/18/2023   | 4/18/2023  | 4/18/2023   | 4/18/2023   | 4/18/2023   | 4/18/2023   |
| 5/17/2023                    | 7/17/2023         | 10/17/2023  | 1/17/2024  | 4/17/2024   | 10/17/2024  | 4/17/2025   | 4/17/2026   |
| 30                           | 91                | 183         | 275        | 366         | 549         | 731         | 1096        |
|                              | 4/18/2023 6:36 ct |             |            |             |             |             |             |