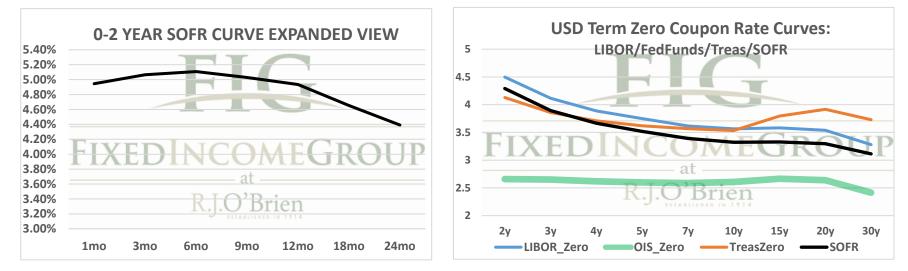

\*\* Futures indicative prices supplied for analytics purposes only. Rates are not intended as a real-time offer to buy or sell.

| Term SOFR from 1-day Returns |                   |             |            |             |             |             |             |
|------------------------------|-------------------|-------------|------------|-------------|-------------|-------------|-------------|
| 4.94477%                     | 5.06523%          | 5.10799%    | 5.02936%   | 4.93485%    | 4.65395%    | 4.39149%    | 4.07532%    |
| 1.00412064                   | 1.012803776       | 1.025965596 | 1.03841873 | 1.050170965 | 1.070972742 | 1.089171613 | 1.124070909 |
| 1mo                          | 3mo               | 6mo         | 9mo        | 12mo        | 18mo        | 24mo        | 36mo        |
| 4/19/2023                    | 4/19/2023         | 4/19/2023   | 4/19/2023  | 4/19/2023   | 4/19/2023   | 4/19/2023   | 4/19/2023   |
| 5/18/2023                    | 7/18/2023         | 10/18/2023  | 1/18/2024  | 4/18/2024   | 10/18/2024  | 4/18/2025   | 4/18/2026   |
| 30                           | 91                | 183         | 275        | 366         | 549         | 731         | 1096        |
|                              | 4/19/2023 7:03 ct |             |            |             |             |             |             |