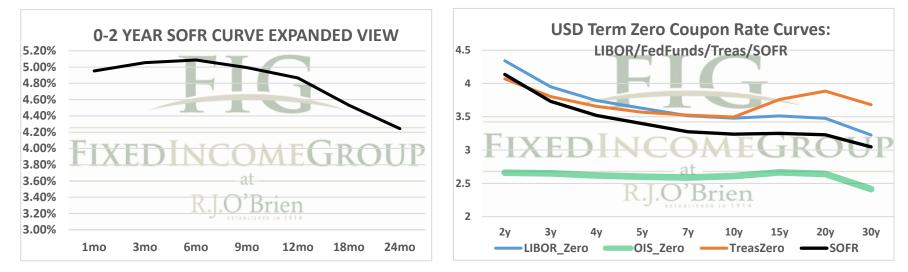

\*\* Futures indicative prices supplied for analytics purposes only. Rates are not intended as a real-time offer to buy or sell.

| Term SOFR from 1-day Returns |             |                   |            |             |             |             |             |
|------------------------------|-------------|-------------------|------------|-------------|-------------|-------------|-------------|
| 4.95253%                     | 5.05440%    | 5.08638%          | 4.99393%   | 4.86570%    | 4.53204%    | 4.24283%    | 3.91446%    |
| 1.00412711                   | 1.012776394 | 1.025855778       | 1.03814805 | 1.049467926 | 1.069113654 | 1.086153067 | 1.119173547 |
| 1mo                          | 3mo         | 6mo               | 9mo        | 12mo        | 18mo        | 24mo        | 36mo        |
| 4/21/2023                    | 4/21/2023   | 4/21/2023         | 4/21/2023  | 4/21/2023   | 4/21/2023   | 4/21/2023   | 4/21/2023   |
| 5/20/2023                    | 7/20/2023   | 10/20/2023        | 1/20/2024  | 4/20/2024   | 10/20/2024  | 4/20/2025   | 4/20/2026   |
| 30                           | 91          | 183               | 275        | 366         | 549         | 731         | 1096        |
|                              |             | 4/21/2023 6:26 ct |            |             |             |             |             |