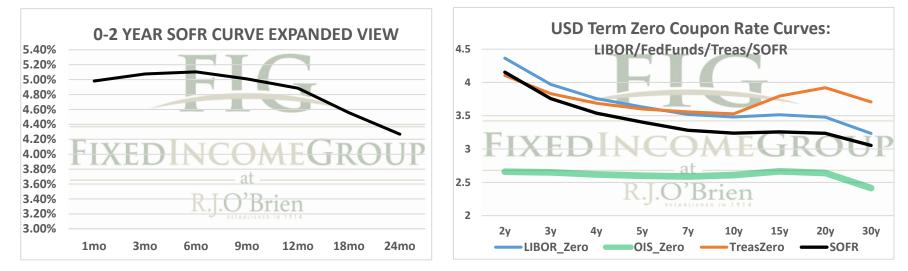

\*\* Futures indicative prices supplied for analytics purposes only. Rates are not intended as a real-time offer to buy or sell.

| Term SOFR from 1-day Returns |                   |             |           |             |             |             |             |
|------------------------------|-------------------|-------------|-----------|-------------|-------------|-------------|-------------|
| 4.98122%                     | 5.07626%          | 5.10382%    | 5.01035%  | 4.88605%    | 4.55723%    | 4.26823%    | 3.93765%    |
| 1.00415102                   | 1.012831665       | 1.025944403 | 1.0382735 | 1.049674802 | 1.069497725 | 1.086668772 | 1.119879525 |
| 1mo                          | 3mo               | 6mo         | 9mo       | 12mo        | 18mo        | 24mo        | 36mo        |
| 4/24/2023                    | 4/24/2023         | 4/24/2023   | 4/24/2023 | 4/24/2023   | 4/24/2023   | 4/24/2023   | 4/24/2023   |
| 5/23/2023                    | 7/23/2023         | 10/23/2023  | 1/23/2024 | 4/23/2024   | 10/23/2024  | 4/23/2025   | 4/23/2026   |
| 30                           | 91                | 183         | 275       | 366         | 549         | 731         | 1096        |
|                              | 4/24/2023 6:28 ct |             |           |             |             |             |             |