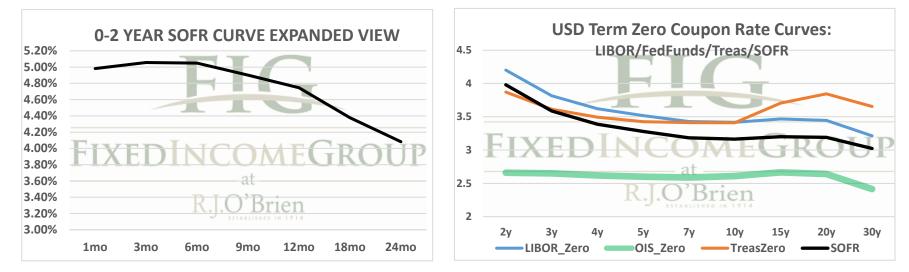

\*\* Futures indicative prices supplied for analytics purposes only. Rates are not intended as a real-time offer to buy or sell.

| Term SOFR from 1-day Returns |                   |             |            |             |             |             |             |
|------------------------------|-------------------|-------------|------------|-------------|-------------|-------------|-------------|
| 4.98135%                     | 5.05582%          | 5.04755%    | 4.90012%   | 4.74517%    | 4.37811%    | 4.08263%    | 3.76105%    |
| 1.00415113                   | 1.012779999       | 1.025658398 | 1.03743145 | 1.048242607 | 1.066766117 | 1.082899993 | 1.114503025 |
| 1mo                          | 3mo               | 6mo         | 9mo        | 12mo        | 18mo        | 24mo        | 36mo        |
| 4/27/2023                    | 4/27/2023         | 4/27/2023   | 4/27/2023  | 4/27/2023   | 4/27/2023   | 4/27/2023   | 4/27/2023   |
| 5/26/2023                    | 7/26/2023         | 10/26/2023  | 1/26/2024  | 4/26/2024   | 10/26/2024  | 4/26/2025   | 4/26/2026   |
| 30                           | 91                | 183         | 275        | 366         | 549         | 731         | 1096        |
|                              | 4/27/2023 6:38 ct |             |            |             |             |             |             |