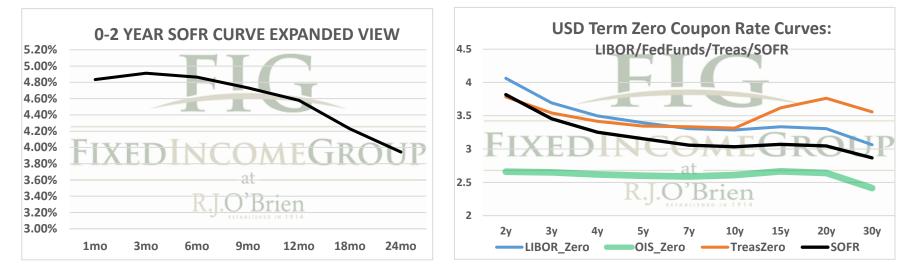

## THE STIR CURVE: Distributed by The Fixed Income Group at RJ O'Brien

Making the change from LIBOR to a new reference rate is not an insignificant exercise. It will take planning and changes to processes and systems. Sonia and SOFR appear likely to offer a few options for users: compounded, setting in arrears (currently used in OIS markets) or a term rate setting in advance like LIBOR. You have questions, we have answers.

\*\* Futures indicative prices supplied for analytics purposes only. Rates are not intended as a real-time offer to buy or sell.

| Term SOFR from 1-day Returns |             |             |            |            |                  |             |             |  |
|------------------------------|-------------|-------------|------------|------------|------------------|-------------|-------------|--|
| 4.83473%                     | 4.91212%    | 4.86305%    | 4.73128%   | 4.57787%   | 4.22888%         | 3.94384%    | 3.63090%    |  |
| 1.00402894                   | 1.012416759 | 1.024720508 | 1.03614173 | 1.04654164 | 1.064490359      | 1.080081766 | 1.110540827 |  |
| 1mo                          | 3mo         | 6mo         | 9mo        | 12mo       | 18mo             | 24mo        | 36mo        |  |
| 4/5/2023                     | 4/5/2023    | 4/5/2023    | 4/5/2023   | 4/5/2023   | 4/5/2023         | 4/5/2023    | 4/5/2023    |  |
| 5/4/2023                     | 7/4/2023    | 10/4/2023   | 1/4/2024   | 4/4/2024   | 10/4/2024        | 4/4/2025    | 4/4/2026    |  |
| 30                           | 91          | 183         | 275        | 366        | 549              | 731         | 1096        |  |
|                              |             |             |            |            | 4/5/2023 7:01 ct |             |             |  |