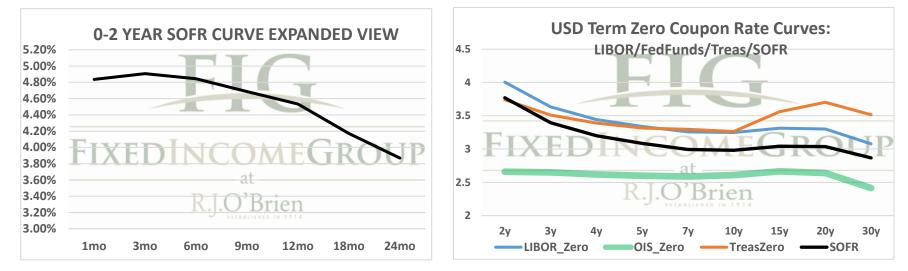

\*\* Futures indicative prices supplied for analytics purposes only. Rates are not intended as a real-time offer to buy or sell.

| Term SOFR from 1-day Returns |             |            |            |             |                  |             |             |  |
|------------------------------|-------------|------------|------------|-------------|------------------|-------------|-------------|--|
| 4.83610%                     | 4.90672%    | 4.84467%   | 4.68608%   | 4.53290%    | 4.17089%         | 3.86944%    | 3.55224%    |  |
| 1.00403008                   | 1.012403103 | 1.02462709 | 1.03579648 | 1.046084466 | 1.063606058      | 1.078571186 | 1.108145876 |  |
| 1mo                          | 3mo         | 6mo        | 9mo        | 12mo        | 18mo             | 24mo        | 36mo        |  |
| 4/6/2023                     | 4/6/2023    | 4/6/2023   | 4/6/2023   | 4/6/2023    | 4/6/2023         | 4/6/2023    | 4/6/2023    |  |
| 5/5/2023                     | 7/5/2023    | 10/5/2023  | 1/5/2024   | 4/5/2024    | 10/5/2024        | 4/5/2025    | 4/5/2026    |  |
| 30                           | 91          | 183        | 275        | 366         | 549              | 731         | 1096        |  |
|                              |             |            |            |             | 4/6/2023 6:39 ct |             |             |  |