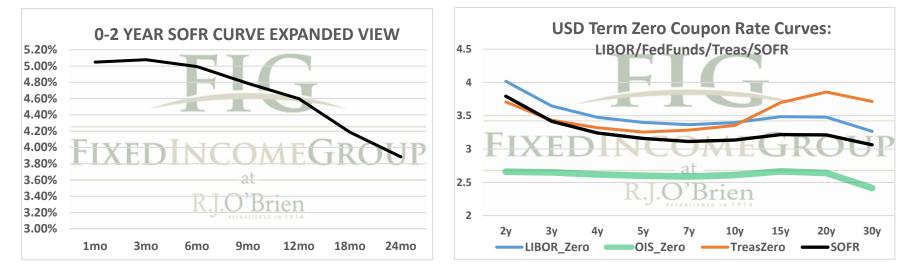

\*\* Futures indicative prices supplied for analytics purposes only. Rates are not intended as a real-time offer to buy or sell.

| Term SOFR from 1-day Returns |             |            |            |             |                  |             |             |  |
|------------------------------|-------------|------------|------------|-------------|------------------|-------------|-------------|--|
| 5.04883%                     | 5.07792%    | 4.99343%   | 4.78608%   | 4.59825%    | 4.18773%         | 3.88422%    | 3.57387%    |  |
| 1.0043476                    | 1.012976915 | 1.02552197 | 1.03669328 | 1.046748836 | 1.063979245      | 1.078871212 | 1.108804385 |  |
| 1mo                          | 3mo         | 6mo        | 9mo        | 12mo        | 18mo             | 24mo        | 36mo        |  |
| 5/5/2023                     | 5/5/2023    | 5/5/2023   | 5/5/2023   | 5/5/2023    | 5/5/2023         | 5/5/2023    | 5/5/2023    |  |
| 6/4/2023                     | 8/4/2023    | 11/4/2023  | 2/4/2024   | 5/4/2024    | 11/4/2024        | 5/4/2025    | 5/4/2026    |  |
| 31                           | 92          | 184        | 276        | 366         | 550              | 731         | 1096        |  |
|                              |             |            |            |             | 5/5/2023 6:03 ct |             |             |  |