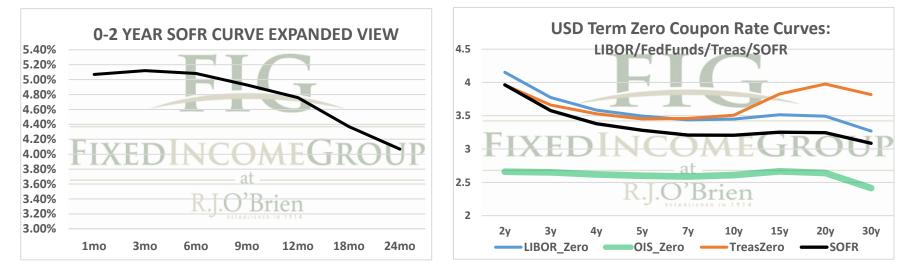

\*\* Futures indicative prices supplied for analytics purposes only. Rates are not intended as a real-time offer to buy or sell.

| Term SOFR from 1-day Returns |             |                   |            |             |             |             |             |
|------------------------------|-------------|-------------------|------------|-------------|-------------|-------------|-------------|
| 5.06845%                     | 5.12044%    | 5.08188%          | 4.92737%   | 4.75924%    | 4.37061%    | 4.06848%    | 3.74622%    |
| 1.0043645                    | 1.013085578 | 1.025974069       | 1.03777648 | 1.048385638 | 1.066773228 | 1.082612668 | 1.114051459 |
| 1mo                          | 3mo         | 6mo               | 9mo        | 12mo        | 18mo        | 24mo        | 36mo        |
| 5/10/2023                    | 5/10/2023   | 5/10/2023         | 5/10/2023  | 5/10/2023   | 5/10/2023   | 5/10/2023   | 5/10/2023   |
| 6/9/2023                     | 8/9/2023    | 11/9/2023         | 2/9/2024   | 5/9/2024    | 11/9/2024   | 5/9/2025    | 5/9/2026    |
| 31                           | 92          | 184               | 276        | 366         | 550         | 731         | 1096        |
|                              |             | 5/10/2023 6:21 ct |            |             |             |             |             |