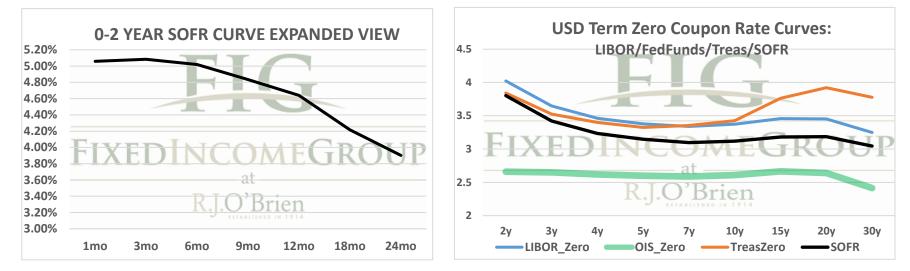

\*\* Futures indicative prices supplied for analytics purposes only. Rates are not intended as a real-time offer to buy or sell.

| Term SOFR from 1-day Returns |           |             |            |             |                   |             |             |  |
|------------------------------|-----------|-------------|------------|-------------|-------------------|-------------|-------------|--|
| 5.05901%                     | 5.08332%  | 5.01963%    | 4.83384%   | 4.63860%    | 4.21604%          | 3.90235%    | 3.58228%    |  |
| 1.00435637                   | 1.0129907 | 1.025655905 | 1.03705944 | 1.047159107 | 1.064411702       | 1.079239315 | 1.109060452 |  |
| 1mo                          | 3mo       | 6mo         | 9mo        | 12mo        | 18mo              | 24mo        | 36mo        |  |
| 5/11/2023                    | 5/11/2023 | 5/11/2023   | 5/11/2023  | 5/11/2023   | 5/11/2023         | 5/11/2023   | 5/11/2023   |  |
| 6/10/2023                    | 8/10/2023 | 11/10/2023  | 2/10/2024  | 5/10/2024   | 11/10/2024        | 5/10/2025   | 5/10/2026   |  |
| 31                           | 92        | 184         | 276        | 366         | 550               | 731         | 1096        |  |
|                              |           |             |            |             | 5/11/2023 6:12 ct |             |             |  |