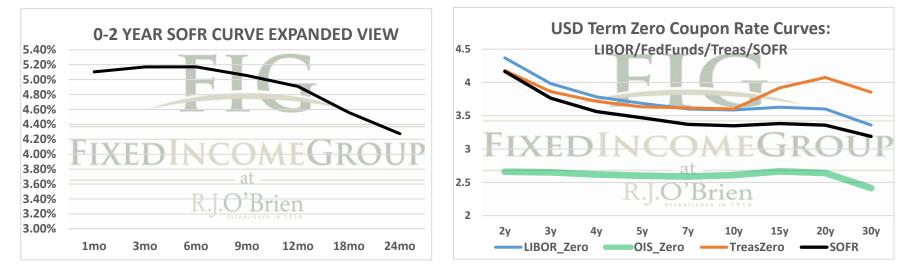

\*\* Futures indicative prices supplied for analytics purposes only. Rates are not intended as a real-time offer to buy or sell.

| Term SOFR from 1-day Returns |             |                   |            |             |             |             |             |
|------------------------------|-------------|-------------------|------------|-------------|-------------|-------------|-------------|
| 5.10279%                     | 5.17069%    | 5.17081%          | 5.05452%   | 4.90788%    | 4.55916%    | 4.27454%    | 3.95915%    |
| 1.00439407                   | 1.013213986 | 1.026428592       | 1.03875135 | 1.049896756 | 1.069653819 | 1.086797005 | 1.120534253 |
| 1mo                          | 3mo         | 6mo               | 9mo        | 12mo        | 18mo        | 24mo        | 36mo        |
| 5/19/2023                    | 5/19/2023   | 5/19/2023         | 5/19/2023  | 5/19/2023   | 5/19/2023   | 5/19/2023   | 5/19/2023   |
| 6/18/2023                    | 8/18/2023   | 11/18/2023        | 2/18/2024  | 5/18/2024   | 11/18/2024  | 5/18/2025   | 5/18/2026   |
| 31                           | 92          | 184               | 276        | 366         | 550         | 731         | 1096        |
|                              |             | 5/19/2023 5:55 ct |            |             |             |             |             |