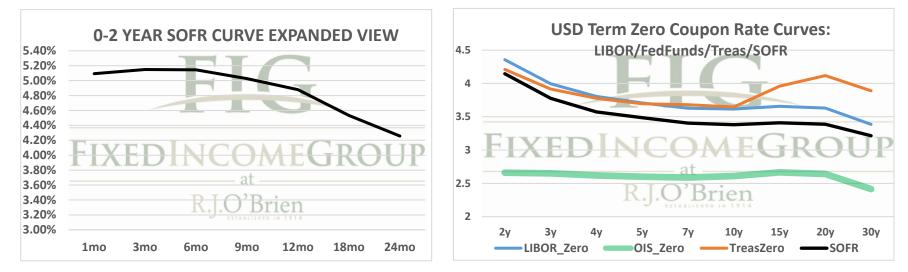

\*\* Futures indicative prices supplied for analytics purposes only. Rates are not intended as a real-time offer to buy or sell.

| Term SOFR from 1-day Returns |                   |             |            |             |             |             |             |
|------------------------------|-------------------|-------------|------------|-------------|-------------|-------------|-------------|
| 5.09404%                     | 5.14886%          | 5.14552%    | 5.02664%   | 4.87780%    | 4.53335%    | 4.25720%    | 3.96036%    |
| 1.00438653                   | 1.013158198       | 1.026299329 | 1.03853754 | 1.049590922 | 1.069259517 | 1.086444824 | 1.120571088 |
| 1mo                          | 3mo               | 6mo         | 9mo        | 12mo        | 18mo        | 24mo        | 36mo        |
| 5/22/2023                    | 5/22/2023         | 5/22/2023   | 5/22/2023  | 5/22/2023   | 5/22/2023   | 5/22/2023   | 5/22/2023   |
| 6/21/2023                    | 8/21/2023         | 11/21/2023  | 2/21/2024  | 5/21/2024   | 11/21/2024  | 5/21/2025   | 5/21/2026   |
| 31                           | 92                | 184         | 276        | 366         | 550         | 731         | 1096        |
|                              | 5/22/2023 5:58 ct |             |            |             |             |             |             |