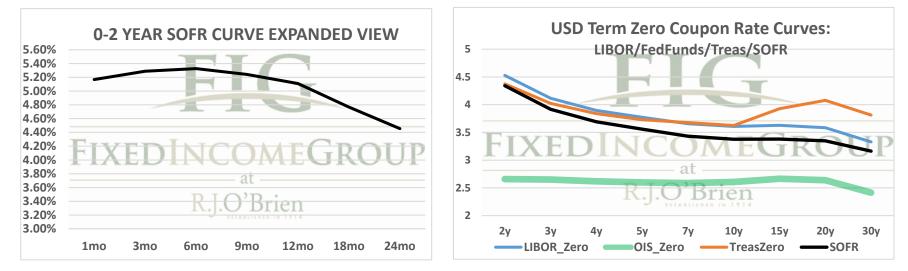

\*\* Futures indicative prices supplied for analytics purposes only. Rates are not intended as a real-time offer to buy or sell.

| Term SOFR from 1-day Returns |                   |             |            |             |             |             |            |
|------------------------------|-------------------|-------------|------------|-------------|-------------|-------------|------------|
| 5.16876%                     | 5.28796%          | 5.32665%    | 5.24248%   | 5.11043%    | 4.76758%    | 4.45505%    | 4.10349%   |
| 1.0043073                    | 1.013513686       | 1.027077119 | 1.03990113 | 1.051956075 | 1.072705618 | 1.090462273 | 1.12492836 |
| 1mo                          | 3mo               | 6mo         | 9mo        | 12mo        | 18mo        | 24mo        | 36mo       |
| 5/31/2023                    | 5/31/2023         | 5/31/2023   | 5/31/2023  | 5/31/2023   | 5/31/2023   | 5/31/2023   | 5/31/2023  |
| 6/29/2023                    | 8/30/2023         | 11/29/2023  | 2/28/2024  | 5/30/2024   | 11/29/2024  | 5/30/2025   | 5/30/2026  |
| 30                           | 92                | 183         | 274        | 366         | 549         | 731         | 1096       |
|                              | 5/31/2023 6:04 ct |             |            |             |             |             |            |