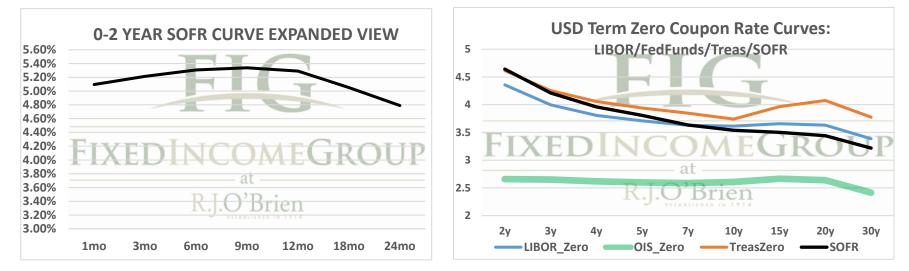

\*\* Futures indicative prices supplied for analytics purposes only. Rates are not intended as a real-time offer to buy or sell.

| Term SOFR from 1-day Returns |                   |             |            |             |             |             |             |
|------------------------------|-------------------|-------------|------------|-------------|-------------|-------------|-------------|
| 5.09598%                     | 5.21448%          | 5.30753%    | 5.33832%   | 5.29142%    | 5.05174%    | 4.79019%    | 4.44842%    |
| 1.00424665                   | 1.013325896       | 1.026979945 | 1.04063054 | 1.053796087 | 1.077038992 | 1.097267556 | 1.135429732 |
| 1mo                          | 3mo               | 6mo         | 9mo        | 12mo        | 18mo        | 24mo        | 36mo        |
| 6/15/2023                    | 6/15/2023         | 6/15/2023   | 6/15/2023  | 6/15/2023   | 6/15/2023   | 6/15/2023   | 6/15/2023   |
| 7/14/2023                    | 9/14/2023         | 12/14/2023  | 3/14/2024  | 6/14/2024   | 12/14/2024  | 6/14/2025   | 6/14/2026   |
| 30                           | 92                | 183         | 274        | 366         | 549         | 731         | 1096        |
|                              | 6/15/2023 5:54 ct |             |            |             |             |             |             |