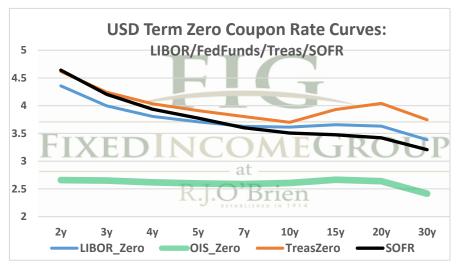

## THE STIR CURVE: Distributed by The Fixed Income Group at RJ O'Brien

Making the change from LIBOR to a new reference rate is not an insignificant exercise. It will take planning and changes to processes and systems. Sonia and SOFR appear likely to offer a few options for users: compounded, setting in arrears (currently used in OIS markets) or a term rate setting in advance like LIBOR. You have questions, we have answers.