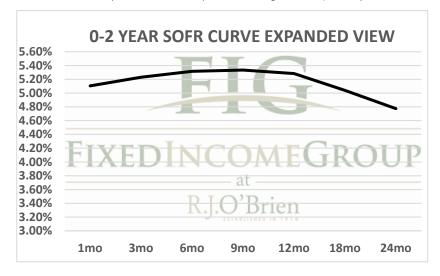

\*\* Futures indicative prices supplied for analytics purposes only. Rates are not intended as a real-time offer to buy or sell.

| Term SOFR from 1-day Returns |                   |             |            |             |             |             |             |
|------------------------------|-------------------|-------------|------------|-------------|-------------|-------------|-------------|
| 5.10569%                     | 5.22986%          | 5.31544%    | 5.33454%   | 5.28395%    | 5.04073%    | 4.77441%    | 4.42224%    |
| 1.00425475                   | 1.013365188       | 1.027020177 | 1.04060181 | 1.053720164 | 1.076871203 | 1.096946964 | 1.134632659 |
| 1mo                          | 3mo               | 6mo         | 9mo        | 12mo        | 18mo        | 24mo        | 36mo        |
| 6/20/2023                    | 6/20/2023         | 6/20/2023   | 6/20/2023  | 6/20/2023   | 6/20/2023   | 6/20/2023   | 6/20/2023   |
| 7/19/2023                    | 9/19/2023         | 12/19/2023  | 3/19/2024  | 6/19/2024   | 12/19/2024  | 6/19/2025   | 6/19/2026   |
| 30                           | 92                | 183         | 274        | 366         | 549         | 731         | 1096        |
|                              | 6/20/2023 5:54 ct |             |            |             |             |             |             |