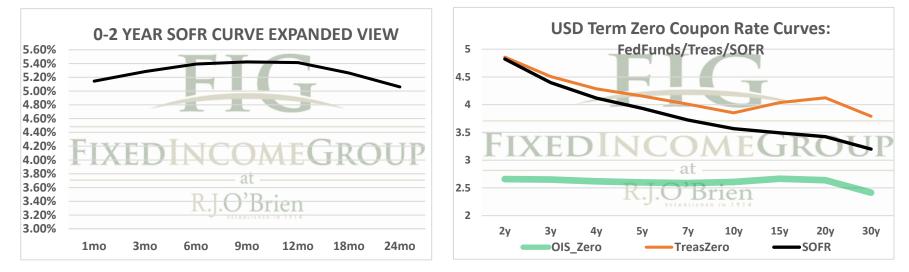

\*\* Futures indicative prices supplied for analytics purposes only. Rates are not intended as a real-time offer to buy or sell.

| Term SOFR from 1-day Returns |             |                  |            |             |             |             |             |
|------------------------------|-------------|------------------|------------|-------------|-------------|-------------|-------------|
| 5.14492%                     | 5.28316%    | 5.39386%         | 5.42387%   | 5.41310%    | 5.26376%    | 5.06064%    | 4.77496%    |
| 1.00443035                   | 1.013501404 | 1.027568621      | 1.04143235 | 1.055033138 | 1.080418523 | 1.102759118 | 1.145370973 |
| 1mo                          | 3mo         | 6mo              | 9mo        | 12mo        | 18mo        | 24mo        | 36mo        |
| 7/6/2023                     | 7/6/2023    | 7/6/2023         | 7/6/2023   | 7/6/2023    | 7/6/2023    | 7/6/2023    | 7/6/2023    |
| 8/5/2023                     | 10/5/2023   | 1/5/2024         | 4/5/2024   | 7/5/2024    | 1/5/2025    | 7/5/2025    | 7/5/2026    |
| 31                           | 92          | 184              | 275        | 366         | 550         | 731         | 1096        |
|                              |             | 7/6/2023 6:06 ct |            |             |             |             |             |