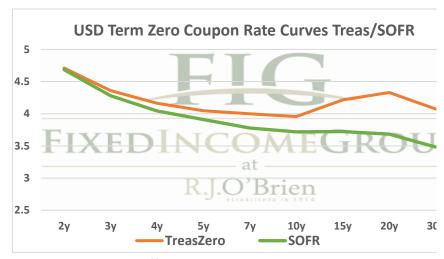

## THE STIR CURVE: Distributed by The Fixed Income Group at RJ O'Brien





<sup>\*\*</sup> Futures indicative prices supplied for analytics purposes only. Rates are not intended as a real-time offer to buy or sell.

| Term SOFR from 1-day Returns |             |            |            |             |             |             |             |  |
|------------------------------|-------------|------------|------------|-------------|-------------|-------------|-------------|--|
| 5.32451%                     | 5.37834%    | 5.43963%   | 5.41187%   | 5.34018%    | 5.08709%    | 4.83182%    | 4.51356%    |  |
| 1.004584992                  | 1.013744638 | 1.02780257 | 1.04119036 | 1.054291845 | 1.077719416 | 1.098112805 | 1.137412812 |  |
| 1mo                          | 3mo         | 6mo        | 9mo        | 12mo        | 18mo        | 24mo        | 36mo        |