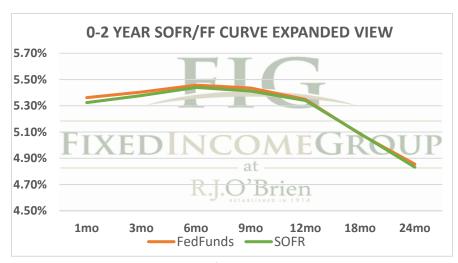

| Term SOFR from 1-day Returns |             |            |            |             |             |             |             |  |
|------------------------------|-------------|------------|------------|-------------|-------------|-------------|-------------|--|
| 5.32451%                     | 5.37834%    | 5.43963%   | 5.41187%   | 5.34018%    | 5.08709%    | 4.83182%    | 4.51356%    |  |
| 1.004584992                  | 1.013744638 | 1.02780257 | 1.04119036 | 1.054291845 | 1.077719416 | 1.098112805 | 1.137412812 |  |
| 1mo                          | 3mo         | 6mo        | 9mo        | 12mo        | 18mo        | 24mo        | 36mo        |  |
| 8/10/2023                    | 8/10/2023   | 8/10/2023  | 8/10/2023  | 8/10/2023   | 8/10/2023   | 8/10/2023   | 8/10/2023   |  |
| 9/9/2023                     | 11/9/2023   | 2/9/2024   | 5/9/2024   | 8/9/2024    | 2/9/2025    | 8/9/2025    | 8/9/2026    |  |
| 31                           | 92          | 184        | 274        | 366         | 550         | 731         | 1096        |  |

| Term FedFunds from 1-day Returns |            |            |            |            |            |                |    |  |  |
|----------------------------------|------------|------------|------------|------------|------------|----------------|----|--|--|
| 5.36203%                         | 5.40519%   | 5.45710%   | 5.43564%   | 5.34901%   | 5.08344%   | 4.85499%       |    |  |  |
| 100.46173%                       | 101.38133% | 102.78919% | 104.13713% | 105.43816% | 107.76636% | 109.85832%     |    |  |  |
| 1mo                              | 3mo        | 6mo        | 9mo        | 12mo       | 18mo       | 24mo           |    |  |  |
| 8/10/2023                        | 8/10/2023  | 8/10/2023  | 8/10/2023  | 8/10/2023  | 8/10/2023  | 8/10/2023      |    |  |  |
| 9/9/2023                         | 11/9/2023  | 2/9/2024   | 5/9/2024   | 8/9/2024   | 2/9/2025   | 8/9/2025       |    |  |  |
| 31                               | 92         | 184        | 274        | 366        | 550        | 731            |    |  |  |
|                                  |            |            |            |            |            | 8/10/2023 6:07 | ct |  |  |