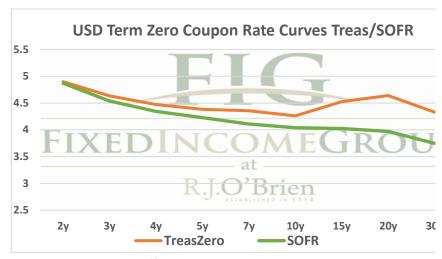

## THE STIR CURVE: Distributed by The Fixed Income Group at RJ O'Brien





<sup>\*\*</sup> Futures indicative prices supplied for analytics purposes only. Rates are not intended as a real-time offer to buy or sell.

|             | Term SOFR from 1-day Returns |             |             |             |             |             |             |  |
|-------------|------------------------------|-------------|-------------|-------------|-------------|-------------|-------------|--|
| 5.32759%    | 5.39302%                     | 5.46373%    | 5.46095%    | 5.41419%    | 5.22353%    | 5.02756%    | 4.79979%    |  |
| 1.004587643 | 1.013782172                  | 1.027925752 | 1.041563889 | 1.055044244 | 1.079803973 | 1.102087396 | 1.146127067 |  |
| 1mo         | 3mo                          | 6mo         | 9mo         | 12mo        | 18mo        | 24mo        | 36mo