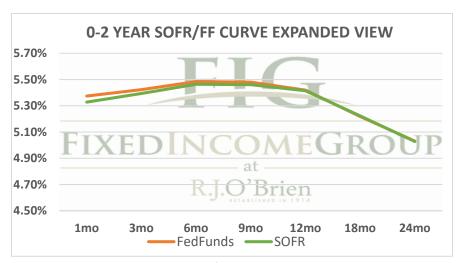

|             | Term SOFR from 1-day Returns |             |             |             |             |             |             |  |
|-------------|------------------------------|-------------|-------------|-------------|-------------|-------------|-------------|--|
| 5.32759%    | 5.39302%                     | 5.46373%    | 5.46095%    | 5.41419%    | 5.22353%    | 5.02756%    | 4.79979%    |  |
| 1.004587643 | 1.013782172                  | 1.027925752 | 1.041563889 | 1.055044244 | 1.079803973 | 1.102087396 | 1.146127067 |  |
| 1mo         | 3mo                          | 6mo         | 9mo         | 12mo        | 18mo        | 24mo        | 36mo        |  |
| 8/22/2023   | 8/22/2023                    | 8/22/2023   | 8/22/2023   | 8/22/2023   | 8/22/2023   | 8/22/2023   | 8/22/2023   |  |
| 9/21/2023   | 11/21/2023                   | 2/21/2024   | 5/21/2024   | 8/21/2024   | 2/21/2025   | 8/21/2025   | 8/21/2026   |  |
| 31          | 92                           | 184         | 274         | 366         | 550         | 731         | 1096        |  |

| Term FedFunds from 1-day Returns |            |            |            |            |            |                |    |  |  |
|----------------------------------|------------|------------|------------|------------|------------|----------------|----|--|--|
| 5.37470%                         | 5.42306%   | 5.48437%   | 5.47965%   | 5.41895%   | 5.21830%   | 5.03042%       |    |  |  |
| 100.46282%                       | 101.38589% | 102.80312% | 104.17062% | 105.50926% | 107.97241% | 110.21455%     |    |  |  |
| 1mo                              | 3mo        | 6mo        | 9mo        | 12mo       | 18mo       | 24mo           |    |  |  |
| 8/22/2023                        | 8/22/2023  | 8/22/2023  | 8/22/2023  | 8/22/2023  | 8/22/2023  | 8/22/2023      |    |  |  |
| 9/21/2023                        | 11/21/2023 | 2/21/2024  | 5/21/2024  | 8/21/2024  | 2/21/2025  | 8/21/2025      |    |  |  |
| 31                               | 92         | 184        | 274        | 366        | 550        | 731            |    |  |  |
|                                  |            |            |            |            |            | 8/22/2023 6:04 | ct |  |  |