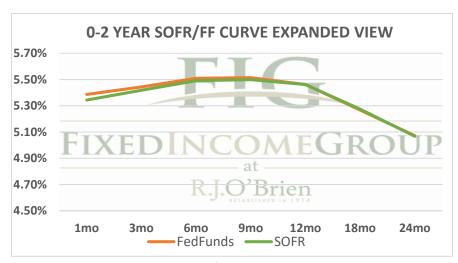

| Term SOFR from 1-day Returns |             |             |             |             |             |             |             |  |
|------------------------------|-------------|-------------|-------------|-------------|-------------|-------------|-------------|--|
| 5.34334%                     | 5.41788%    | 5.49056%    | 5.49879%    | 5.46177%    | 5.27470%    | 5.06717%    | 4.81469%    |  |
| 1.004601213                  | 1.013845698 | 1.028062876 | 1.041851878 | 1.055528044 | 1.080585709 | 1.102891716 | 1.146580616 |  |
| 1mo                          | 3mo         | 6mo         | 9mo         | 12mo        | 18mo        | 24mo        | 36mo        |  |
| 8/25/2023                    | 8/25/2023   | 8/25/2023   | 8/25/2023   | 8/25/2023   | 8/25/2023   | 8/25/2023   | 8/25/2023   |  |
| 9/24/2023                    | 11/24/2023  | 2/24/2024   | 5/24/2024   | 8/24/2024   | 2/24/2025   | 8/24/2025   | 8/24/2026   |  |
| 31                           | 92          | 184         | 274         | 366         | 550         | 731         | 1096        |  |

| Term FedFunds from 1-day Returns |            |            |            |            |            |                |    |  |  |
|----------------------------------|------------|------------|------------|------------|------------|----------------|----|--|--|
| 5.38670%                         | 5.44312%   | 5.50948%   | 5.51419%   | 5.46201%   | 5.26640%   | 5.07188%       |    |  |  |
| 100.46385%                       | 101.39102% | 102.81596% | 104.19691% | 105.55304% | 108.04588% | 110.29872%     |    |  |  |
| 1mo                              | 3mo        | 6mo        | 9mo        | 12mo       | 18mo       | 24mo           |    |  |  |
| 8/25/2023                        | 8/25/2023  | 8/25/2023  | 8/25/2023  | 8/25/2023  | 8/25/2023  | 8/25/2023      |    |  |  |
| 9/24/2023                        | 11/24/2023 | 2/24/2024  | 5/24/2024  | 8/24/2024  | 2/24/2025  | 8/24/2025      |    |  |  |
| 31                               | 92         | 184        | 274        | 366        | 550        | 731            |    |  |  |
|                                  |            |            |            |            |            | 8/25/2023 6:02 | ct |  |  |