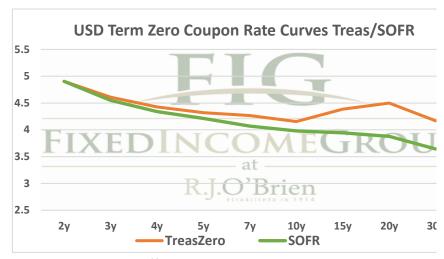

## THE STIR CURVE: Distributed by The Fixed Income Group at RJ O'Brien





<sup>\*\*</sup> Futures indicative prices supplied for analytics purposes only. Rates are not intended as a real-time offer to buy or sell.

| Term SOFR from 1-day Returns |             |             |             |             |             |             |             |  |
|------------------------------|-------------|-------------|-------------|-------------|-------------|-------------|-------------|--|
| 5.34334%                     | 5.41788%    | 5.49056%    | 5.49879%    | 5.46177%    | 5.27470%    | 5.06717%    | 4.81469%    |  |
| 1.004601213                  | 1.013845698 | 1.028062876 | 1.041851878 | 1.055528044 | 1.080585709 | 1.102891716 | 1.146580616 |  |
| 1mo                          | 3mo         | 6mo         | 9mo         | 12mo        | 18mo        | 24mo        | 36mo