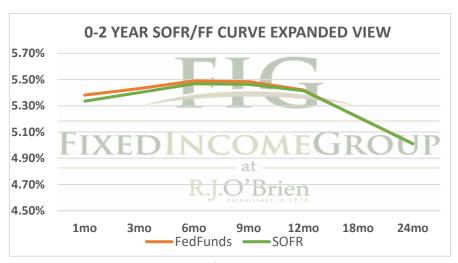

| Term SOFR from 1-day Returns |             |             |             |             |             |             |             |  |  |  |
|------------------------------|-------------|-------------|-------------|-------------|-------------|-------------|-------------|--|--|--|
| 5.33505%                     | 5.40138%    | 5.46748%    | 5.46279%    | 5.41426%    | 5.21497%    | 5.01024%    | 4.76374%    |  |  |  |
| 1.004594072                  | 1.013803519 | 1.027944879 | 1.041577927 | 1.055045004 | 1.079673125 | 1.101735795 | 1.145029289 |  |  |  |
| 1mo                          | 3mo         | 6mo         | 9mo         | 12mo        | 18mo        | 24mo        | 36mo        |  |  |  |
| 8/24/2023                    | 8/24/2023   | 8/24/2023   | 8/24/2023   | 8/24/2023   | 8/24/2023   | 8/24/2023   | 8/24/2023   |  |  |  |
| 9/23/2023                    | 11/23/2023  | 2/23/2024   | 5/23/2024   | 8/23/2024   | 2/23/2025   | 8/23/2025   | 8/23/2026   |  |  |  |
| 31                           | 92          | 184         | 274         | 366         | 550         | 731         | 1096        |  |  |  |

| Term FedFunds from 1-day Returns |            |            |            |            |            |                |    |  |  |  |
|----------------------------------|------------|------------|------------|------------|------------|----------------|----|--|--|--|
| 5.38119%                         | 5.43098%   | 5.48923%   | 5.48330%   | 5.42029%   | 5.21186%   | 5.01133%       |    |  |  |  |
| 100.46338%                       | 101.38792% | 102.80560% | 104.17340% | 105.51063% | 107.96257% | 110.17579%     |    |  |  |  |
| 1mo                              | 3mo        | 6mo        | 9mo        | 12mo       | 18mo       | 24mo           |    |  |  |  |
| 8/24/2023                        | 8/24/2023  | 8/24/2023  | 8/24/2023  | 8/24/2023  | 8/24/2023  | 8/24/2023      |    |  |  |  |
| 9/23/2023                        | 11/23/2023 | 2/23/2024  | 5/23/2024  | 8/23/2024  | 2/23/2025  | 8/23/2025      |    |  |  |  |
| 31                               | 92         | 184        | 274        | 366        | 550        | 731            |    |  |  |  |
|                                  |            |            |            |            |            | 8/24/2023 6:06 | ct |  |  |  |