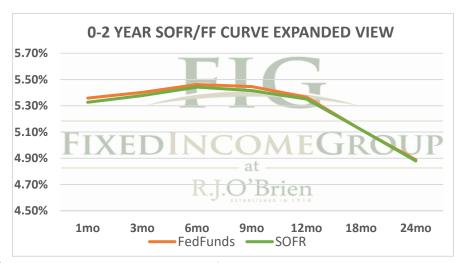

|            | Term SOFR from 1-day Returns |             |             |             |             |             |             |  |  |
|------------|------------------------------|-------------|-------------|-------------|-------------|-------------|-------------|--|--|
| 5.32668%   | 5.37782%                     | 5.44196%    | 5.41538%    | 5.35111%    | 5.11858%    | 4.87923%    | 4.57937%    |  |  |
| 1.00458686 | 1.01374333                   | 1.027814481 | 1.041217094 | 1.054402926 | 1.078200504 | 1.099075492 | 1.139416323 |  |  |
| 1mo        | 3mo                          | 6mo         | 9mo         | 12mo        | 18mo        | 24mo        | 36mo        |  |  |
| 8/7/2023   | 8/7/2023                     | 8/7/2023    | 8/7/2023    | 8/7/2023    | 8/7/2023    | 8/7/2023    | 8/7/2023    |  |  |
| 9/6/2023   | 11/6/2023                    | 2/6/2024    | 5/6/2024    | 8/6/2024    | 2/6/2025    | 8/6/2025    | 8/6/2026    |  |  |
| 31         | 92                           | 184         | 274         | 366         | 550         | 731         | 1096        |  |  |

| Term FedFunds from 1-day Returns |            |            |            |            |            |               |    |  |  |
|----------------------------------|------------|------------|------------|------------|------------|---------------|----|--|--|
| 5.35859%                         | 5.40187%   | 5.46203%   | 5.44581%   | 5.36504%   | 5.11734%   | 4.88790%      |    |  |  |
| 100.46143%                       | 101.38048% | 102.79170% | 104.14486% | 105.45446% | 107.81815% | 109.92515%    |    |  |  |
| 1mo                              | 3mo        | 6mo        | 9mo        | 12mo       | 18mo       | 24mo          |    |  |  |
| 8/7/2023                         | 8/7/2023   | 8/7/2023   | 8/7/2023   | 8/7/2023   | 8/7/2023   | 8/7/2023      |    |  |  |
| 9/6/2023                         | 11/6/2023  | 2/6/2024   | 5/6/2024   | 8/6/2024   | 2/6/2025   | 8/6/2025      |    |  |  |
| 31                               | 92         | 184        | 274        | 366        | 550        | 731           |    |  |  |
|                                  |            |            |            |            |            | 8/7/2023 6:28 | ct |  |  |