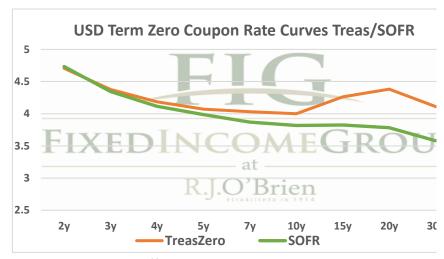

## THE STIR CURVE: Distributed by The Fixed Income Group at RJ O'Brien

<sup>\*\*</sup> Futures indicative prices supplied for analytics purposes only. Rates are not intended as a real-time offer to buy or sell.