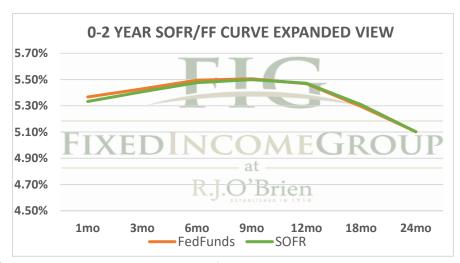

| Term SOFR from 1-day Returns |            |             |             |             |            |             |             |  |  |
|------------------------------|------------|-------------|-------------|-------------|------------|-------------|-------------|--|--|
| 5.33275%                     | 5.40705%   | 5.47635%    | 5.49884%    | 5.47208%    | 5.30885%   | 5.10213%    | 4.83914%    |  |  |
| 1.004443958                  | 1.01366783 | 1.027685967 | 1.041852285 | 1.055632796 | 1.08066498 | 1.103601624 | 1.147324782 |  |  |
| 1mo                          | 3mo        | 6mo         | 9mo         | 12mo        | 18mo       | 24mo        | 36mo        |  |  |
| 9/15/2023                    | 9/15/2023  | 9/15/2023   | 9/15/2023   | 9/15/2023   | 9/15/2023  | 9/15/2023   | 9/15/2023   |  |  |
| 10/14/2023                   | 12/14/2023 | 3/14/2024   | 6/14/2024   | 9/14/2024   | 3/14/2025  | 9/14/2025   | 9/14/2026   |  |  |
| 30                           | 91         | 182         | 274         | 366         | 547        | 731         | 1096        |  |  |

| Term FedFunds from 1-day Returns |            |            |            |            |            |                |    |  |  |  |
|----------------------------------|------------|------------|------------|------------|------------|----------------|----|--|--|--|
| 5.36695%                         | 5.42958%   | 5.49520%   | 5.50549%   | 5.46752%   | 5.29546%   | 5.10177%       |    |  |  |  |
| 100.44725%                       | 101.37248% | 102.77813% | 104.19029% | 105.55865% | 108.04616% | 110.35942%     |    |  |  |  |
| 1mo                              | 3mo        | 6mo        | 9mo        | 12mo       | 18mo       | 24mo           |    |  |  |  |
| 9/15/2023                        | 9/15/2023  | 9/15/2023  | 9/15/2023  | 9/15/2023  | 9/15/2023  | 9/15/2023      |    |  |  |  |
| 10/14/2023                       | 12/14/2023 | 3/14/2024  | 6/14/2024  | 9/14/2024  | 3/14/2025  | 9/14/2025      |    |  |  |  |
| 30                               | 91         | 182        | 274        | 366        | 547        | 731            |    |  |  |  |
|                                  |            |            |            |            |            | 9/15/2023 6:04 | ct |  |  |  |