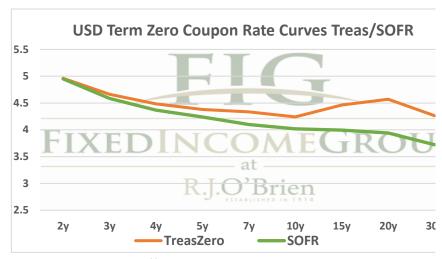

## THE STIR CURVE: Distributed by The Fixed Income Group at RJ O'Brien





<sup>\*\*</sup> Futures indicative prices supplied for analytics purposes only. Rates are not intended as a real-time offer to buy or sell.

| Term SOFR from 1-day Returns |             |             |             |             |             |             |             |
|------------------------------|-------------|-------------|-------------|-------------|-------------|-------------|-------------|
| 5.33323%                     | 5.40630%    | 5.47730%    | 5.50148%    | 5.47467%    | 5.31866%    | 5.11332%    | 4.84897%    |
| 1.004444359                  | 1.013665924 | 1.027690796 | 1.041872359 | 1.055659173 | 1.080814081 | 1.103828817 | 1.147624214 |
| 1mo                          | 3mo         | 6mo         | 9mo         | 12mo        | 18mo        | 24mo        | 36mo        |
|