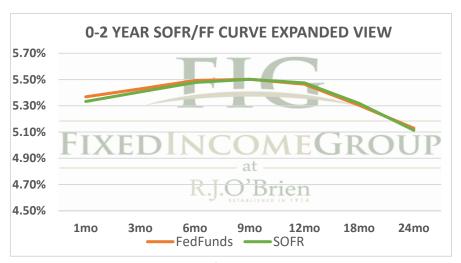

| Term SOFR from 1-day Returns |             |             |             |             |             |             |             |
|------------------------------|-------------|-------------|-------------|-------------|-------------|-------------|-------------|
| 5.33323%                     | 5.40630%    | 5.47730%    | 5.50148%    | 5.47467%    | 5.31866%    | 5.11332%    | 4.84897%    |
| 1.004444359                  | 1.013665924 | 1.027690796 | 1.041872359 | 1.055659173 | 1.080814081 | 1.103828817 | 1.147624214 |
| 1mo                          | 3mo         | 6mo         | 9mo         | 12mo        | 18mo        | 24mo        | 36mo        |
| 9/19/2023                    | 9/19/2023   | 9/19/2023   | 9/19/2023   | 9/19/2023   | 9/19/2023   | 9/19/2023   | 9/19/2023   |
| 10/18/2023                   | 12/18/2023  | 3/18/2024   | 6/18/2024   | 9/18/2024   | 3/18/2025   | 9/18/2025   | 9/18/2026   |
| 30                           | 91          | 182         | 274         | 366         | 547         | 731         | 1096        |

| Term FedFunds from 1-day Returns |            |            |            |            |            |                |    |  |  |
|----------------------------------|------------|------------|------------|------------|------------|----------------|----|--|--|
| 5.36772%                         | 5.42839%   | 5.49203%   | 5.50180%   | 5.46465%   | 5.30284%   | 5.12878%       |    |  |  |
| 100.44731%                       | 101.37218% | 102.77652% | 104.18748% | 105.55573% | 108.05737% | 110.41427%     |    |  |  |
| 1mo                              | 3mo        | 6mo        | 9mo        | 12mo       | 18mo       | 24mo           |    |  |  |
| 9/19/2023                        | 9/19/2023  | 9/19/2023  | 9/19/2023  | 9/19/2023  | 9/19/2023  | 9/19/2023      |    |  |  |
| 10/18/2023                       | 12/18/2023 | 3/18/2024  | 6/18/2024  | 9/18/2024  | 3/18/2025  | 9/18/2025      |    |  |  |
| 30                               | 91         | 182        | 274        | 366        | 547        | 731            |    |  |  |
|                                  |            |            |            |            |            | 9/19/2023 6:15 | ct |  |  |