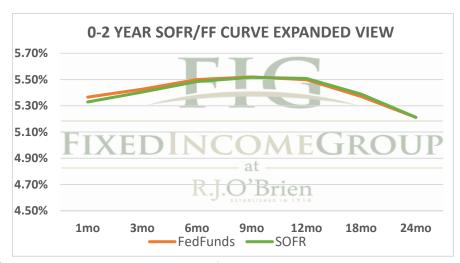

|             | Term SOFR from 1-day Returns |             |             |             |             |             |             |
|-------------|------------------------------|-------------|-------------|-------------|-------------|-------------|-------------|
| 5.32849%    | 5.40449%                     | 5.48447%    | 5.51645%    | 5.50782%    | 5.38884%    | 5.21209%    | 4.98148%    |
| 1.004440412 | 1.013661343                  | 1.027727048 | 1.041986328 | 1.055996186 | 1.081880436 | 1.105834283 | 1.151658432 |
| 1mo         | 3mo                          | 6mo         | 9mo         | 12mo        | 18mo        | 24mo        | 36mo        |
| 9/22/2023   | 9/22/2023                    | 9/22/2023   | 9/22/2023   | 9/22/2023   | 9/22/2023   | 9/22/2023   | 9/22/2023   |
| 10/21/2023  | 12/21/2023                   | 3/21/2024   | 6/21/2024   | 9/21/2024   | 3/21/2025   | 9/21/2025   | 9/21/2026   |
| 30          | 91                           | 182         | 274         | 366         | 547         | 731         | 1096        |

| Term FedFunds from 1-day Returns |            |            |            |            |            |                |    |  |  |
|----------------------------------|------------|------------|------------|------------|------------|----------------|----|--|--|
| 5.36523%                         | 5.42628%   | 5.49980%   | 5.51989%   | 5.49880%   | 5.37026%   | 5.21145%       |    |  |  |
| 100.44710%                       | 101.37164% | 102.78046% | 104.20125% | 105.59044% | 108.15981% | 110.58215%     |    |  |  |
| 1mo                              | 3mo        | 6mo        | 9mo        | 12mo       | 18mo       | 24mo           |    |  |  |
| 9/22/2023                        | 9/22/2023  | 9/22/2023  | 9/22/2023  | 9/22/2023  | 9/22/2023  | 9/22/2023      |    |  |  |
| 10/21/2023                       | 12/21/2023 | 3/21/2024  | 6/21/2024  | 9/21/2024  | 3/21/2025  | 9/21/2025      |    |  |  |
| 30                               | 91         | 182        | 274        | 366        | 547        | 731            |    |  |  |
|                                  |            |            |            |            |            | 9/22/2023 6:10 | ct |  |  |