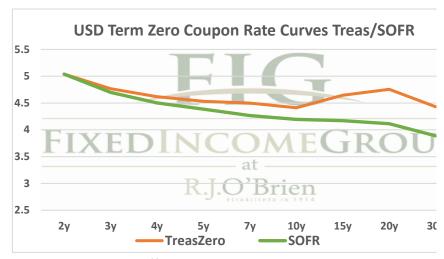

## THE STIR CURVE: Distributed by The Fixed Income Group at RJ O'Brien





<sup>\*\*</sup> Futures indicative prices supplied for analytics purposes only. Rates are not intended as a real-time offer to buy or sell.

|             | Term SOFR from 1-day Returns |             |             |             |             |             |             |
|-------------|------------------------------|-------------|-------------|-------------|-------------|-------------|-------------|
| 5.32849%    | 5.40449%                     | 5.48447%    | 5.51645%    | 5.50782%    | 5.38884%    | 5.21209%    | 4.98148%    |
| 1.004440412 | 1.013661343                  | 1.027727048 | 1.041986328 | 1.055996186 | 1.081880436 | 1.105834283 | 1.151658432 |
| 1mo         | 3mo                          | 6mo         | 9mo         | 12mo        | 18mo        | 24mo        | 36mo        |
|