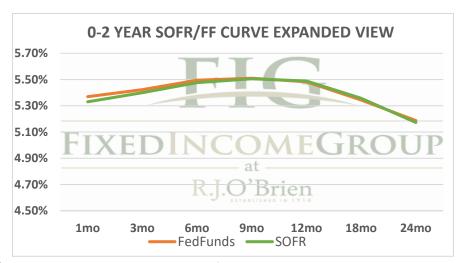

|             | Term SOFR from 1-day Returns |             |             |             |             |             |             |
|-------------|------------------------------|-------------|-------------|-------------|-------------|-------------|-------------|
| 5.32990%    | 5.39939%                     | 5.47661%    | 5.50535%    | 5.48897%    | 5.35710%    | 5.17255%    | 4.93994%    |
| 1.004441587 | 1.013648451                  | 1.027687323 | 1.041901839 | 1.055804526 | 1.081398113 | 1.105031589 | 1.150393669 |
| 1mo         | 3mo                          | 6mo         | 9mo         | 12mo        | 18mo        | 24mo        | 36mo        |
| 9/25/2023   | 9/25/2023                    | 9/25/2023   | 9/25/2023   | 9/25/2023   | 9/25/2023   | 9/25/2023   | 9/25/2023   |
| 10/24/2023  | 12/24/2023                   | 3/24/2024   | 6/24/2024   | 9/24/2024   | 3/24/2025   | 9/24/2025   | 9/24/2026   |
| 30          | 91                           | 182         | 274         | 366         | 547         | 731         | 1096        |

| Term FedFunds from 1-day Returns |            |            |            |            |            |                |    |  |  |
|----------------------------------|------------|------------|------------|------------|------------|----------------|----|--|--|
| 5.36866%                         | 5.42328%   | 5.49471%   | 5.50999%   | 5.48256%   | 5.34364%   | 5.18717%       |    |  |  |
| 100.44739%                       | 101.37089% | 102.77788% | 104.19372% | 105.57393% | 108.11936% | 110.53284%     |    |  |  |
| 1mo                              | 3mo        | 6mo        | 9mo        | 12mo       | 18mo       | 24mo           |    |  |  |
| 9/25/2023                        | 9/25/2023  | 9/25/2023  | 9/25/2023  | 9/25/2023  | 9/25/2023  | 9/25/2023      |    |  |  |
| 10/24/2023                       | 12/24/2023 | 3/24/2024  | 6/24/2024  | 9/24/2024  | 3/24/2025  | 9/24/2025      |    |  |  |
| 30                               | 91         | 182        | 274        | 366        | 547        | 731            |    |  |  |
|                                  |            |            |            |            |            | 9/25/2023 6:41 | ct |  |  |