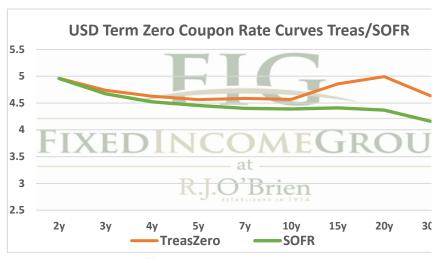

## THE STIR CURVE: Distributed by The Fixed Income Group at RJ O'Brien





<sup>\*\*</sup> Futures indicative prices supplied for analytics purposes only. Rates are not intended as a real-time offer to buy or sell.

| Term SOFR from 1-day Returns |            |             |             |             |             |             |             |  |  |  |
|------------------------------|------------|-------------|-------------|-------------|-------------|-------------|-------------|--|--|--|
| 5.33840%                     | 5.40664%   | 5.46643%    | 5.45230%    | 5.41843%    | 5.27803%    | 5.11516%    | 4.94099%    |  |  |  |
| 1.004596954                  | 1.01381696 | 1.027787689 | 1.041498063 | 1.055087401 | 1.080343287 | 1.103866129 | 1.150425613 |  |  |  |
| 1mo                          | 3mo        | 6mo         | 9mo         | 12mo        | 18mo        |