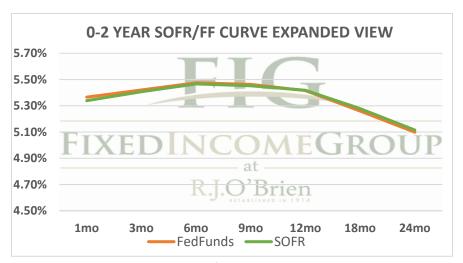

| Term SOFR from 1-day Returns |            |             |             |             |             |             |             |  |  |  |
|------------------------------|------------|-------------|-------------|-------------|-------------|-------------|-------------|--|--|--|
| 5.33840%                     | 5.40664%   | 5.46643%    | 5.45230%    | 5.41843%    | 5.27803%    | 5.11516%    | 4.94099%    |  |  |  |
| 1.004596954                  | 1.01381696 | 1.027787689 | 1.041498063 | 1.055087401 | 1.080343287 | 1.103866129 | 1.150425613 |  |  |  |
| 1mo                          | 3mo        | 6mo         | 9mo         | 12mo        | 18mo        | 24mo        | 36mo        |  |  |  |
| 10/16/2023                   | 10/16/2023 | 10/16/2023  | 10/16/2023  | 10/16/2023  | 10/16/2023  | 10/16/2023  | 10/16/2023  |  |  |  |
| 11/15/2023                   | 1/15/2024  | 4/15/2024   | 7/15/2024   | 10/15/2024  | 4/15/2025   | 10/15/2025  | 10/15/2026  |  |  |  |
| 31                           | 92         | 183         | 274         | 366         | 548         | 731         | 1096        |  |  |  |

| Term FedFunds from 1-day Returns |            |            |            |            |            |                 |    |  |  |  |
|----------------------------------|------------|------------|------------|------------|------------|-----------------|----|--|--|--|
| 5.36590%                         | 5.42104%   | 5.47503%   | 5.46321%   | 5.41519%   | 5.25930%   | 5.09841%        |    |  |  |  |
| 100.46206%                       | 101.38538% | 102.78314% | 104.15811% | 105.50544% | 108.00583% | 110.35260%      |    |  |  |  |
| 1mo                              | 3mo        | 6mo        | 9mo        | 12mo       | 18mo       | 24mo            |    |  |  |  |
| 10/16/2023                       | 10/16/2023 | 10/16/2023 | 10/16/2023 | 10/16/2023 | 10/16/2023 | 10/16/2023      |    |  |  |  |
| 11/15/2023                       | 1/15/2024  | 4/15/2024  | 7/15/2024  | 10/15/2024 | 4/15/2025  | 10/15/2025      |    |  |  |  |
| 31                               | 92         | 183        | 274        | 366        | 548        | 731             |    |  |  |  |
|                                  |            |            |            |            |            | 10/16/2023 6:14 | ct |  |  |  |