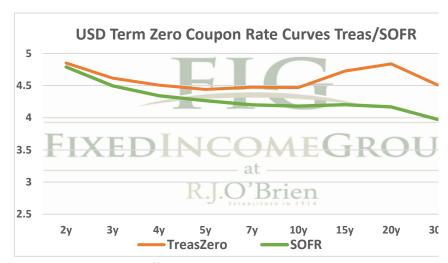

## THE STIR CURVE: Distributed by The Fixed Income Group at RJ O'Brien





<sup>\*\*</sup> Futures indicative prices supplied for analytics purposes only. Rates are not intended as a real-time offer to buy or sell.

| Term SOFR from 1-day Returns |            |             |             |             |             |             |             |  |  |
|------------------------------|------------|-------------|-------------|-------------|-------------|-------------|-------------|--|--|
| 5.33612%                     | 5.38394%   | 5.42346%    | 5.37824%    | 5.31473%    | 5.12543%    | 4.93730%    | 4.74421%    |  |  |
| 1.00444677                   | 1.01375896 | 1.027418607 | 1.040934358 | 1.054033086 | 1.077878013 | 1.100254721 | 1.144434815 |  |  |
| 1mo                          | 3mo        | 6mo         | 9mo         | 12mo        | 18mo        | 24mo