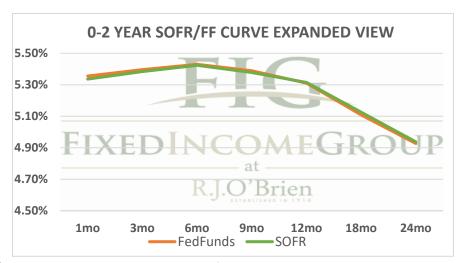

| Term SOFR from 1-day Returns |            |             |             |             |             |             |             |  |  |
|------------------------------|------------|-------------|-------------|-------------|-------------|-------------|-------------|--|--|
| 5.33612%                     | 5.38394%   | 5.42346%    | 5.37824%    | 5.31473%    | 5.12543%    | 4.93730%    | 4.74421%    |  |  |
| 1.00444677                   | 1.01375896 | 1.027418607 | 1.040934358 | 1.054033086 | 1.077878013 | 1.100254721 | 1.144434815 |  |  |
| 1mo                          | 3mo        | 6mo         | 9mo         | 12mo        | 18mo        | 24mo        | 36mo        |  |  |
| 11/9/2023                    | 11/9/2023  | 11/9/2023   | 11/9/2023   | 11/9/2023   | 11/9/2023   | 11/9/2023   | 11/9/2023   |  |  |
| 12/8/2023                    | 2/8/2024   | 5/8/2024    | 8/8/2024    | 11/8/2024   | 5/8/2025    | 11/8/2025   | 11/8/2026   |  |  |
| 30                           | 92         | 182         | 274         | 366         | 547         | 731         | 1096        |  |  |

| Term FedFunds from 1-day Returns |            |            |            |            |            |                |    |  |  |
|----------------------------------|------------|------------|------------|------------|------------|----------------|----|--|--|
| 5.35524%                         | 5.39584%   | 5.42981%   | 5.38895%   | 5.31078%   | 5.10872%   | 4.92706%       |    |  |  |
| 100.44627%                       | 101.37894% | 102.74507% | 104.10159% | 105.39930% | 107.76241% | 110.00467%     |    |  |  |
| 1mo                              | 3mo        | 6mo        | 9mo        | 12mo       | 18mo       | 24mo           |    |  |  |
| 11/9/2023                        | 11/9/2023  | 11/9/2023  | 11/9/2023  | 11/9/2023  | 11/9/2023  | 11/9/2023      |    |  |  |
| 12/8/2023                        | 2/8/2024   | 5/8/2024   | 8/8/2024   | 11/8/2024  | 5/8/2025   | 11/8/2025      |    |  |  |
| 30                               | 92         | 182        | 274        | 366        | 547        | 731            |    |  |  |
|                                  |            |            |            |            |            | 11/9/2023 6:16 | ct |  |  |