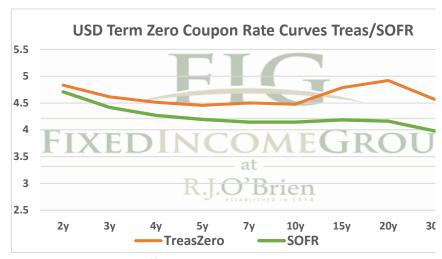

## THE STIR CURVE: Distributed by The Fixed Income Group at RJ O'Brien





<sup>\*\*</sup> Futures indicative prices supplied for analytics purposes only. Rates are not intended as a real-time offer to buy or sell.

| Term SOFR from 1-day Returns |            |             |            |             |             |             |             |  |  |  |
|------------------------------|------------|-------------|------------|-------------|-------------|-------------|-------------|--|--|--|
| 5.34216%                     | 5.37926%   | 5.39185%    | 5.33168%   | 5.25068%    | 5.04568%    | 4.85366%    | 4.65975%    |  |  |  |
| 1.004451801                  | 1.01374701 | 1.027258787 | 1.04057999 | 1.053381933 | 1.076666285 | 1.098556233 | 1.141863474 |  |  |  |
| 1mo                          | 3mo        | 6mo         | 9mo        | 12mo        | 18mo        | 24mo