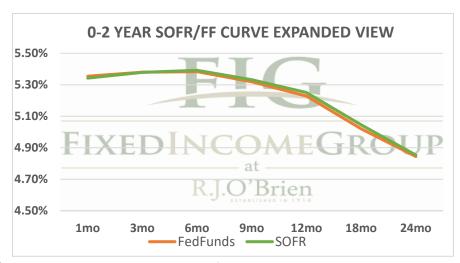

| Term SOFR from 1-day Returns |            |             |            |             |             |             |             |  |  |  |
|------------------------------|------------|-------------|------------|-------------|-------------|-------------|-------------|--|--|--|
| 5.34216%                     | 5.37926%   | 5.39185%    | 5.33168%   | 5.25068%    | 5.04568%    | 4.85366%    | 4.65975%    |  |  |  |
| 1.004451801                  | 1.01374701 | 1.027258787 | 1.04057999 | 1.053381933 | 1.076666285 | 1.098556233 | 1.141863474 |  |  |  |
| 1mo                          | 3mo        | 6mo         | 9mo        | 12mo        | 18mo        | 24mo        | 36mo        |  |  |  |
| 11/16/2023                   | 11/16/2023 | 11/16/2023  | 11/16/2023 | 11/16/2023  | 11/16/2023  | 11/16/2023  | 11/16/2023  |  |  |  |
| 12/15/2023                   | 2/15/2024  | 5/15/2024   | 8/15/2024  | 11/15/2024  | 5/15/2025   | 11/15/2025  | 11/15/2026  |  |  |  |
| 30                           | 92         | 182         | 274        | 366         | 547         | 731         | 1096        |  |  |  |

| Term FedFunds from 1-day Returns |            |            |            |            |            |                 |    |  |  |
|----------------------------------|------------|------------|------------|------------|------------|-----------------|----|--|--|
| 5.35482%                         | 5.38004%   | 5.38305%   | 5.31873%   | 5.22796%   | 5.02055%   | 4.84445%        |    |  |  |
| 100.44623%                       | 101.37490% | 102.72143% | 104.04815% | 105.31509% | 107.62845% | 109.83693%      |    |  |  |
| 1mo                              | 3mo        | 6mo        | 9mo        | 12mo       | 18mo       | 24mo            |    |  |  |
| 11/16/2023                       | 11/16/2023 | 11/16/2023 | 11/16/2023 | 11/16/2023 | 11/16/2023 | 11/16/2023      |    |  |  |
| 12/15/2023                       | 2/15/2024  | 5/15/2024  | 8/15/2024  | 11/15/2024 | 5/15/2025  | 11/15/2025      |    |  |  |
| 30                               | 92         | 182        | 274        | 366        | 547        | 731             |    |  |  |
|                                  |            |            |            |            |            | 11/16/2023 6:04 | ct |  |  |