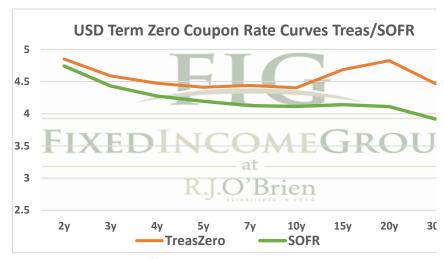

## THE STIR CURVE: Distributed by The Fixed Income Group at RJ O'Brien





<sup>\*\*</sup> Futures indicative prices supplied for analytics purposes only. Rates are not intended as a real-time offer to buy or sell.

| Term SOFR from 1-day Returns |             |             |             |            |             |             |             |  |  |
|------------------------------|-------------|-------------|-------------|------------|-------------|-------------|-------------|--|--|
| 5.36343%                     | 5.40330%    | 5.41515%    | 5.36399%    | 5.29093%   | 5.08893%    | 4.88420%    | 4.66921%    |  |  |
| 1.004469527                  | 1.013808446 | 1.027376613 | 1.040825956 | 1.0537911  | 1.077323423 | 1.099176327 | 1.142151519 |  |  |
| 1mo                          | 3mo         | 6mo         | 9mo         | 12mo       | 18mo        | 24mo