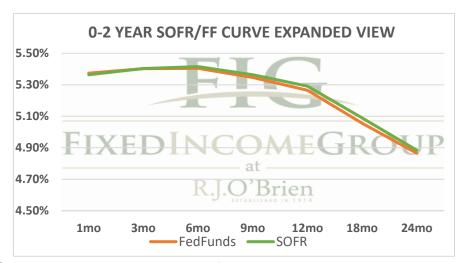

| Term SOFR from 1-day Returns |             |             |             |            |             |             |             |  |  |
|------------------------------|-------------|-------------|-------------|------------|-------------|-------------|-------------|--|--|
| 5.36343%                     | 5.40330%    | 5.41515%    | 5.36399%    | 5.29093%   | 5.08893%    | 4.88420%    | 4.66921%    |  |  |
| 1.004469527                  | 1.013808446 | 1.027376613 | 1.040825956 | 1.0537911  | 1.077323423 | 1.099176327 | 1.142151519 |  |  |
| 1mo                          | 3mo         | 6mo         | 9mo         | 12mo       | 18mo        | 24mo        | 36mo        |  |  |
| 11/27/2023                   | 11/27/2023  | 11/27/2023  | 11/27/2023  | 11/27/2023 | 11/27/2023  | 11/27/2023  | 11/27/2023  |  |  |
| 12/26/2023                   | 2/26/2024   | 5/26/2024   | 8/26/2024   | 11/26/2024 | 5/26/2025   | 11/26/2025  | 11/26/2026  |  |  |
| 30                           | 92          | 182         | 274         | 366        | 547         | 731         | 1096        |  |  |

| Term FedFunds from 1-day Returns |            |            |            |            |            |                 |    |  |  |
|----------------------------------|------------|------------|------------|------------|------------|-----------------|----|--|--|
| 5.37346%                         | 5.40200%   | 5.40419%   | 5.34624%   | 5.26462%   | 5.05616%   | 4.86499%        |    |  |  |
| 100.44779%                       | 101.38051% | 102.73212% | 104.06908% | 105.35236% | 107.68256% | 109.87864%      |    |  |  |
| 1mo                              | 3mo        | 6mo        | 9mo        | 12mo       | 18mo       | 24mo            |    |  |  |
| 11/27/2023                       | 11/27/2023 | 11/27/2023 | 11/27/2023 | 11/27/2023 | 11/27/2023 | 11/27/2023      |    |  |  |
| 12/26/2023                       | 2/26/2024  | 5/26/2024  | 8/26/2024  | 11/26/2024 | 5/26/2025  | 11/26/2025      |    |  |  |
| 30                               | 92         | 182        | 274        | 366        | 547        | 731             |    |  |  |
|                                  |            |            |            |            |            | 11/27/2023 6:12 | ct |  |  |