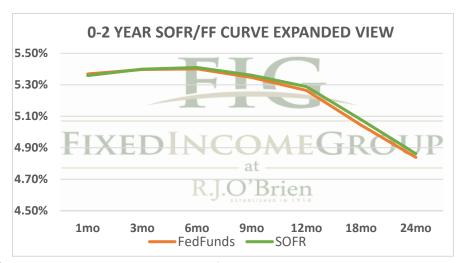

|             | Term SOFR from 1-day Returns |             |             |             |             |             |             |
|-------------|------------------------------|-------------|-------------|-------------|-------------|-------------|-------------|
| 5.35897%    | 5.39876%                     | 5.40949%    | 5.36081%    | 5.28829%    | 5.07797%    | 4.86208%    | 4.62859%    |
| 1.004465811 | 1.013796829                  | 1.027347985 | 1.040801698 | 1.053764317 | 1.077156924 | 1.098727215 | 1.140914801 |
| 1mo         | 3mo                          | 6mo         | 9mo         | 12mo        | 18mo        | 24mo        | 36mo        |
| 11/28/2023  | 11/28/2023                   | 11/28/2023  | 11/28/2023  | 11/28/2023  | 11/28/2023  | 11/28/2023  | 11/28/2023  |
| 12/27/2023  | 2/27/2024                    | 5/27/2024   | 8/27/2024   | 11/27/2024  | 5/27/2025   | 11/27/2025  | 11/27/2026  |
| 30          | 92                           | 182         | 274         | 366         | 547         | 731         | 1096        |

| Term FedFunds from 1-day Returns |            |            |            |            |            |                 |    |  |  |
|----------------------------------|------------|------------|------------|------------|------------|-----------------|----|--|--|
| 5.36902%                         | 5.39735%   | 5.40068%   | 5.34606%   | 5.26407%   | 5.04406%   | 4.83928%        |    |  |  |
| 100.44742%                       | 101.37932% | 102.73034% | 104.06894% | 105.35180% | 107.66417% | 109.82642%      |    |  |  |
| 1mo                              | 3mo        | 6mo        | 9mo        | 12mo       | 18mo       | 24mo            |    |  |  |
| 11/28/2023                       | 11/28/2023 | 11/28/2023 | 11/28/2023 | 11/28/2023 | 11/28/2023 | 11/28/2023      |    |  |  |
| 12/27/2023                       | 2/27/2024  | 5/27/2024  | 8/27/2024  | 11/27/2024 | 5/27/2025  | 11/27/2025      |    |  |  |
| 30                               | 92         | 182        | 274        | 366        | 547        | 731             |    |  |  |
|                                  |            |            |            |            |            | 11/28/2023 6:14 | ct |  |  |