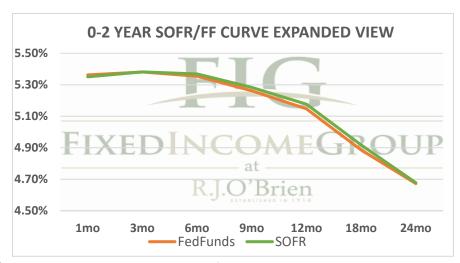

|             | Term SOFR from 1-day Returns |             |             |             |             |             |             |  |  |  |
|-------------|------------------------------|-------------|-------------|-------------|-------------|-------------|-------------|--|--|--|
| 5.35049%    | 5.38167%                     | 5.36868%    | 5.28367%    | 5.17633%    | 4.91719%    | 4.67796%    | 4.43009%    |  |  |  |
| 1.004458741 | 1.013753162                  | 1.027141683 | 1.040214591 | 1.052626032 | 1.074714022 | 1.094988543 | 1.134871634 |  |  |  |
| 1mo         | 3mo                          | 6mo         | 9mo         | 12mo        | 18mo        | 24mo        | 36mo        |  |  |  |
| 11/29/2023  | 11/29/2023                   | 11/29/2023  | 11/29/2023  | 11/29/2023  | 11/29/2023  | 11/29/2023  | 11/29/2023  |  |  |  |
| 12/28/2023  | 2/28/2024                    | 5/28/2024   | 8/28/2024   | 11/28/2024  | 5/28/2025   | 11/28/2025  | 11/28/2026  |  |  |  |
| 30          | 92                           | 182         | 274         | 366         | 547         | 731         | 1096        |  |  |  |

| Term FedFunds from 1-day Returns |            |            |            |            |            |                 |    |  |  |
|----------------------------------|------------|------------|------------|------------|------------|-----------------|----|--|--|
| 5.36290%                         | 5.38101%   | 5.35393%   | 5.26190%   | 5.14710%   | 4.88584%   | 4.67253%        |    |  |  |
| 100.44691%                       | 101.37515% | 102.70671% | 104.00489% | 105.23289% | 107.42376% | 109.48783%      |    |  |  |
| 1mo                              | 3mo        | 6mo        | 9mo        | 12mo       | 18mo       | 24mo            |    |  |  |
| 11/29/2023                       | 11/29/2023 | 11/29/2023 | 11/29/2023 | 11/29/2023 | 11/29/2023 | 11/29/2023      |    |  |  |
| 12/28/2023                       | 2/28/2024  | 5/28/2024  | 8/28/2024  | 11/28/2024 | 5/28/2025  | 11/28/2025      |    |  |  |
| 30                               | 92         | 182        | 274        | 366        | 547        | 731             |    |  |  |
|                                  |            |            |            |            |            | 11/29/2023 6:12 | ct |  |  |