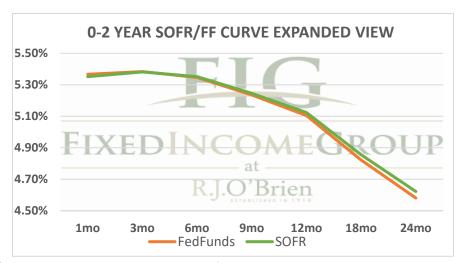

|             | Term SOFR from 1-day Returns |            |            |             |             |             |             |  |  |  |  |
|-------------|------------------------------|------------|------------|-------------|-------------|-------------|-------------|--|--|--|--|
| 5.35116%    | 5.38155%                     | 5.35118%   | 5.24554%   | 5.12402%    | 4.85541%    | 4.62236%    | 4.39599%    |  |  |  |  |
| 1.004459303 | 1.013603362                  | 1.02705318 | 1.03992439 | 1.052094251 | 1.073775293 | 1.093859487 | 1.133833502 |  |  |  |  |
| 1mo         | 3mo                          | 6mo        | 9mo        | 12mo        | 18mo        | 24mo        | 36mo        |  |  |  |  |
| 11/30/2023  | 11/30/2023                   | 11/30/2023 | 11/30/2023 | 11/30/2023  | 11/30/2023  | 11/30/2023  | 11/30/2023  |  |  |  |  |
| 12/29/2023  | 2/28/2024                    | 5/29/2024  | 8/29/2024  | 11/29/2024  | 5/29/2025   | 11/29/2025  | 11/29/2026  |  |  |  |  |
| 30          | 91                           | 182        | 274        | 366         | 547         | 731         | 1096        |  |  |  |  |

| Term FedFunds from 1-day Returns |            |            |            |            |            |                 |    |  |  |  |
|----------------------------------|------------|------------|------------|------------|------------|-----------------|----|--|--|--|
| 5.36610%                         | 5.38349%   | 5.34655%   | 5.23606%   | 5.10479%   | 4.82221%   | 4.58090%        |    |  |  |  |
| 100.44717%                       | 101.36083% | 102.70298% | 103.98522% | 105.18987% | 107.32708% | 109.30177%      |    |  |  |  |
| 1mo                              | 3mo        | 6mo        | 9mo        | 12mo       | 18mo       | 24mo            |    |  |  |  |
| 11/30/2023                       | 11/30/2023 | 11/30/2023 | 11/30/2023 | 11/30/2023 | 11/30/2023 | 11/30/2023      |    |  |  |  |
| 12/29/2023                       | 2/28/2024  | 5/29/2024  | 8/29/2024  | 11/29/2024 | 5/29/2025  | 11/29/2025      |    |  |  |  |
| 30                               | 91         | 182        | 274        | 366        | 547        | 731             |    |  |  |  |
|                                  |            |            |            |            |            | 11/30/2023 6:10 | ct |  |  |  |