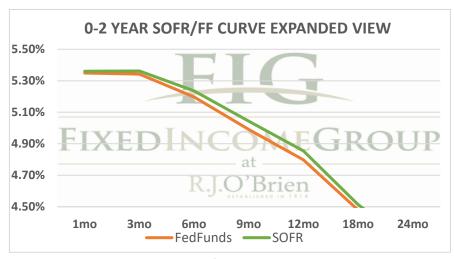

| Term SOFR from 1-day Returns |             |             |             |             |             |             |             |  |  |  |  |  |
|------------------------------|-------------|-------------|-------------|-------------|-------------|-------------|-------------|--|--|--|--|--|
| 5.36060%                     | 5.36220%    | 5.23524%    | 5.04328%    | 4.85483%    | 4.51343%    | 4.25698%    | 4.01641%    |  |  |  |  |  |
| 1.004616069                  | 1.013554444 | 1.026612464 | 1.038525033 | 1.049357442 | 1.068704426 | 1.086440415 | 1.122277356 |  |  |  |  |  |
| 1mo                          | 3mo         | 6mo         | 9mo         | 12mo        | 18mo        | 24mo        | 36mo        |  |  |  |  |  |
| 12/14/2023                   | 12/14/2023  | 12/14/2023  | 12/14/2023  | 12/14/2023  | 12/14/2023  | 12/14/2023  | 12/14/2023  |  |  |  |  |  |
| 1/13/2024                    | 3/13/2024   | 6/13/2024   | 9/13/2024   | 12/13/2024  | 6/13/2025   | 12/13/2025  | 12/13/2026  |  |  |  |  |  |
| 31                           | 91          | 183         | 275         | 366         | 548         | 731         | 1096        |  |  |  |  |  |

| Term FedFunds from 1-day Returns |            |            |            |            |            |                 |    |  |  |
|----------------------------------|------------|------------|------------|------------|------------|-----------------|----|--|--|
| 5.34919%                         | 5.34242%   | 5.19663%   | 4.99105%   | 4.79764%   | 4.47857%   | 4.26957%        |    |  |  |
| 100.46062%                       | 101.35044% | 102.64162% | 103.81261% | 104.87760% | 106.81738% | 108.66960%      |    |  |  |
| 1mo                              | 3mo        | 6mo        | 9mo        | 12mo       | 18mo       | 24mo            |    |  |  |
| 12/14/2023                       | 12/14/2023 | 12/14/2023 | 12/14/2023 | 12/14/2023 | 12/14/2023 | 12/14/2023      |    |  |  |
| 1/13/2024                        | 3/13/2024  | 6/13/2024  | 9/13/2024  | 12/13/2024 | 6/13/2025  | 12/13/2025      |    |  |  |
| 31                               | 91         | 183        | 275        | 366        | 548        | 731             |    |  |  |
|                                  |            |            |            |            |            | 12/14/2023 6:55 | ct |  |  |