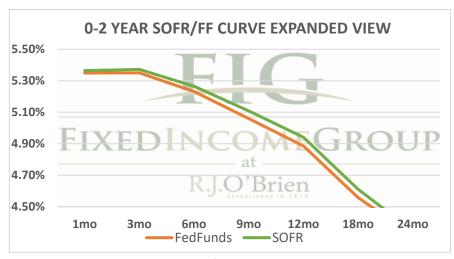

|             | Term SOFR from 1-day Returns |             |             |             |             |             |            |  |  |  |
|-------------|------------------------------|-------------|-------------|-------------|-------------|-------------|------------|--|--|--|
| 5.36428%    | 5.37198%                     | 5.26452%    | 5.10893%    | 4.94053%    | 4.61036%    | 4.34623%    | 4.08274%   |  |  |  |
| 1.004619243 | 1.013579171                  | 1.026761333 | 1.039026571 | 1.050228756 | 1.070179872 | 1.088252559 | 1.12429685 |  |  |  |
| 1mo         | 3mo                          | 6mo         | 9mo         | 12mo        | 18mo        | 24mo        | 36mo       |  |  |  |
| 12/18/2023  | 12/18/2023                   | 12/18/2023  | 12/18/2023  | 12/18/2023  | 12/18/2023  | 12/18/2023  | 12/18/2023 |  |  |  |
| 1/17/2024   | 3/17/2024                    | 6/17/2024   | 9/17/2024   | 12/17/2024  | 6/17/2025   | 12/17/2025  | 12/17/2026 |  |  |  |
| 31          | 91                           | 183         | 275         | 366         | 548         | 731         | 1096       |  |  |  |

| Term FedFunds from 1-day Returns |            |            |            |            |            |                 |    |  |  |  |
|----------------------------------|------------|------------|------------|------------|------------|-----------------|----|--|--|--|
| 5.34946%                         | 5.35005%   | 5.23178%   | 5.05992%   | 4.88607%   | 4.55810%   | 4.31773%        |    |  |  |  |
| 100.46065%                       | 101.35237% | 102.65949% | 103.86522% | 104.96751% | 106.93844% | 108.76738%      |    |  |  |  |
| 1mo                              | 3mo        | 6mo        | 9mo        | 12mo       | 18mo       | 24mo            |    |  |  |  |
| 12/18/2023                       | 12/18/2023 | 12/18/2023 | 12/18/2023 | 12/18/2023 | 12/18/2023 | 12/18/2023      |    |  |  |  |
| 1/17/2024                        | 3/17/2024  | 6/17/2024  | 9/17/2024  | 12/17/2024 | 6/17/2025  | 12/17/2025      |    |  |  |  |
| 31                               | 91         | 183        | 275        | 366        | 548        | 731             |    |  |  |  |
|                                  |            |            |            |            |            | 12/18/2023 7:51 | ct |  |  |  |