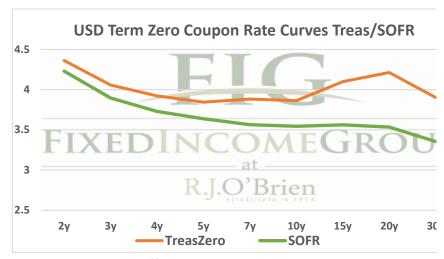

## THE STIR CURVE: Distributed by The Fixed Income Group at RJ O'Brien





<sup>\*\*</sup> Futures indicative prices supplied for analytics purposes only. Rates are not intended as a real-time offer to buy or sell.

|             | Term SOFR from 1-day Returns |             |             |             |             |             |            |  |  |  |
|-------------|------------------------------|-------------|-------------|-------------|-------------|-------------|------------|--|--|--|
| 5.36428%    | 5.37198%                     | 5.26452%    | 5.10893%    | 4.94053%    | 4.61036%    | 4.34623%    | 4.08274%   |  |  |  |
| 1.004619243 | 1.013579171                  | 1.026761333 | 1.039026571 | 1.050228756 | 1.070179872 | 1.088252559 | 1.12429685 |  |  |  |
| 1mo         | 3mo                          | 6mo         | 9mo         | 12mo        | 18mo