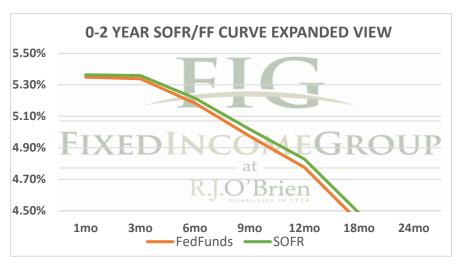

|            | Term SOFR from 1-day Returns |             |             |             |             |             |             |  |  |
|------------|------------------------------|-------------|-------------|-------------|-------------|-------------|-------------|--|--|
| 5.36333%   | 5.35814%                     | 5.21458%    | 5.01744%    | 4.82787%    | 4.48457%    | 4.22444%    | 3.97200%    |  |  |
| 1.00461842 | 1.013544188                  | 1.026507462 | 1.038327632 | 1.049083357 | 1.068265137 | 1.085779609 | 1.120925253 |  |  |
| 1mo        | 3mo                          | 6mo         | 9mo         | 12mo        | 18mo        | 24mo        | 36mo        |  |  |
| 12/22/2023 | 12/22/2023                   | 12/22/2023  | 12/22/2023  | 12/22/2023  | 12/22/2023  | 12/22/2023  | 12/22/2023  |  |  |
| 1/21/2024  | 3/21/2024                    | 6/21/2024   | 9/21/2024   | 12/21/2024  | 6/21/2025   | 12/21/2025  | 12/21/2026  |  |  |
| 31         | 91                           | 183         | 275         | 366         | 548         | 731         | 1096        |  |  |

| Term FedFunds from 1-day Returns |            |            |            |            |            |                 |    |  |  |
|----------------------------------|------------|------------|------------|------------|------------|-----------------|----|--|--|
| 5.34827%                         | 5.33794%   | 5.18247%   | 4.97297%   | 4.77543%   | 4.42803%   | 4.17885%        |    |  |  |
| 100.46055%                       | 101.34931% | 102.63442% | 103.79880% | 104.85502% | 106.74045% | 108.48539%      |    |  |  |
| 1mo                              | 3mo        | 6mo        | 9mo        | 12mo       | 18mo       | 24mo            |    |  |  |
| 12/22/2023                       | 12/22/2023 | 12/22/2023 | 12/22/2023 | 12/22/2023 | 12/22/2023 | 12/22/2023      |    |  |  |
| 1/21/2024                        | 3/21/2024  | 6/21/2024  | 9/21/2024  | 12/21/2024 | 6/21/2025  | 12/21/2025      |    |  |  |
| 31                               | 91         | 183        | 275        | 366        | 548        | 731             |    |  |  |
|                                  |            |            |            |            |            | 12/22/2023 6:17 | ct |  |  |