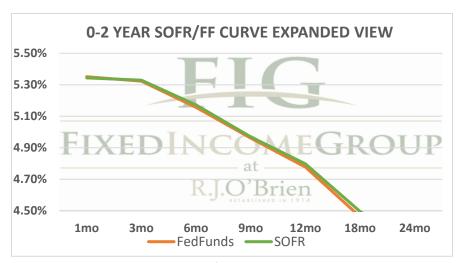

|             | Term SOFR from 1-day Returns |             |             |             |             |             |             |  |
|-------------|------------------------------|-------------|-------------|-------------|-------------|-------------|-------------|--|
| 5.34366%    | 5.32933%                     | 5.17124%    | 4.96911%    | 4.79757%    | 4.49474%    | 4.27488%    | 4.09181%    |  |
| 1.004601485 | 1.013471358                  | 1.026143507 | 1.037820468 | 1.048775245 | 1.068295052 | 1.086803856 | 1.124572887 |  |
| 1mo         | 3mo                          | 6mo         | 9mo         | 12mo        | 18mo        | 24mo        | 36mo        |  |
| 1/26/2024   | 1/26/2024                    | 1/26/2024   | 1/26/2024   | 1/26/2024   | 1/26/2024   | 1/26/2024   | 1/26/2024   |  |
| 2/25/2024   | 4/25/2024                    | 7/25/2024   | 10/25/2024  | 1/25/2025   | 7/25/2025   | 1/25/2026   | 1/25/2027   |  |
| 31          | 91                           | 182         | 274         | 366         | 547         | 731         | 1096        |  |

| Term FedFunds from 1-day Returns |            |            |            |            |            |                |    |  |  |
|----------------------------------|------------|------------|------------|------------|------------|----------------|----|--|--|
| 5.35122%                         | 5.32250%   | 5.15595%   | 4.96119%   | 4.77742%   | 4.46163%   | 4.24425%       |    |  |  |
| 100.46080%                       | 101.34541% | 102.60662% | 103.77602% | 104.85705% | 106.77920% | 108.61819%     |    |  |  |
| 1mo                              | 3mo        | 6mo        | 9mo        | 12mo       | 18mo       | 24mo           |    |  |  |
| 1/26/2024                        | 1/26/2024  | 1/26/2024  | 1/26/2024  | 1/26/2024  | 1/26/2024  | 1/26/2024      |    |  |  |
| 2/25/2024                        | 4/25/2024  | 7/25/2024  | 10/25/2024 | 1/25/2025  | 7/25/2025  | 1/25/2026      |    |  |  |
| 31                               | 91         | 182        | 274        | 366        | 547        | 731            |    |  |  |
|                                  |            |            |            |            |            | 1/26/2024 6:14 | ct |  |  |