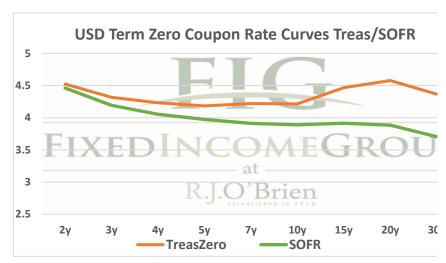

## THE STIR CURVE: Distributed by The Fixed Income Group at RJ O'Brien

<sup>\*\*</sup> Futures indicative prices supplied for analytics purposes only. Rates are not intended as a real-time offer to buy or sell.