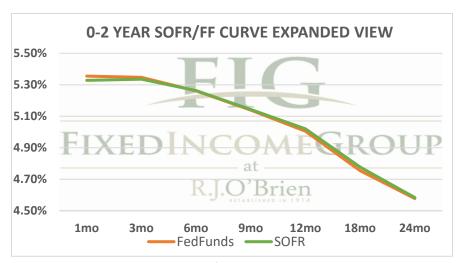

|             | Term SOFR from 1-day Returns |            |             |             |             |             |             |  |
|-------------|------------------------------|------------|-------------|-------------|-------------|-------------|-------------|--|
| 5.32791%    | 5.33549%                     | 5.26312%   | 5.14331%    | 5.02053%    | 4.77770%    | 4.58372%    | 4.40234%    |  |
| 1.004291928 | 1.013338722                  | 1.02660799 | 1.039146323 | 1.051042047 | 1.072594444 | 1.093074924 | 1.134026737 |  |
| 1mo         | 3mo                          | 6mo        | 9mo         | 12mo        | 18mo        | 24mo        | 36mo        |  |
| 2/21/2024   | 2/21/2024                    | 2/21/2024  | 2/21/2024   | 2/21/2024   | 2/21/2024   | 2/21/2024   | 2/21/2024   |  |
| 3/20/2024   | 5/20/2024                    | 8/20/2024  | 11/20/2024  | 2/20/2025   | 8/20/2025   | 2/20/2026   | 2/20/2027   |  |
| 29          | 90                           | 182        | 274         | 366         | 547         | 731         | 1096        |  |

| Term FedFunds from 1-day Returns |            |            |            |            |            |                |    |  |  |
|----------------------------------|------------|------------|------------|------------|------------|----------------|----|--|--|
| 5.35497%                         | 5.34724%   | 5.26088%   | 5.13920%   | 5.00501%   | 4.75454%   | 4.57772%       |    |  |  |
| 100.43137%                       | 101.33681% | 102.65967% | 103.91151% | 105.08843% | 107.22425% | 109.29531%     |    |  |  |
| 1mo                              | 3mo        | 6mo        | 9mo        | 12mo       | 18mo       | 24mo           |    |  |  |
| 2/21/2024                        | 2/21/2024  | 2/21/2024  | 2/21/2024  | 2/21/2024  | 2/21/2024  | 2/21/2024      |    |  |  |
| 3/20/2024                        | 5/20/2024  | 8/20/2024  | 11/20/2024 | 2/20/2025  | 8/20/2025  | 2/20/2026      |    |  |  |
| 29                               | 90         | 182        | 274        | 366        | 547        | 731            |    |  |  |
|                                  |            |            |            |            |            | 2/21/2024 6:15 | ct |  |  |