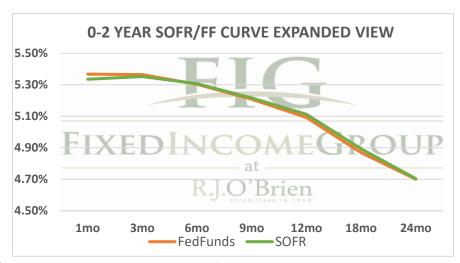

|             | Term SOFR from 1-day Returns |             |             |             |             |             |             |  |
|-------------|------------------------------|-------------|-------------|-------------|-------------|-------------|-------------|--|
| 5.33560%    | 5.35213%                     | 5.30639%    | 5.21635%    | 5.11298%    | 4.89272%    | 4.70377%    | 4.50374%    |  |
| 1.004298123 | 1.013380335                  | 1.026826732 | 1.039702246 | 1.051981933 | 1.074342166 | 1.095512763 | 1.137113766 |  |
| 1mo         | 3mo                          | 6mo         | 9mo         | 12mo        | 18mo        | 24mo        | 36mo        |  |
| 2/28/2024   | 2/28/2024                    | 2/28/2024   | 2/28/2024   | 2/28/2024   | 2/28/2024   | 2/28/2024   | 2/28/2024   |  |
| 3/27/2024   | 5/27/2024                    | 8/27/2024   | 11/27/2024  | 2/27/2025   | 8/27/2025   | 2/27/2026   | 2/27/2027   |  |
| 29          | 90                           | 182         | 274         | 366         | 547         | 731         | 1096        |  |

| Term FedFunds from 1-day Returns |            |            |            |            |            |                |    |  |  |
|----------------------------------|------------|------------|------------|------------|------------|----------------|----|--|--|
| 5.36748%                         | 5.36460%   | 5.30269%   | 5.20775%   | 5.09212%   | 4.86852%   | 4.70022%       |    |  |  |
| 100.43238%                       | 101.34115% | 102.68081% | 103.96368% | 105.17699% | 107.39744% | 109.54405%     |    |  |  |
| 1mo                              | 3mo        | 6mo        | 9mo        | 12mo       | 18mo       | 24mo           |    |  |  |
| 2/28/2024                        | 2/28/2024  | 2/28/2024  | 2/28/2024  | 2/28/2024  | 2/28/2024  | 2/28/2024      |    |  |  |
| 3/27/2024                        | 5/27/2024  | 8/27/2024  | 11/27/2024 | 2/27/2025  | 8/27/2025  | 2/27/2026      |    |  |  |
| 29                               | 90         | 182        | 274        | 366        | 547        | 731            |    |  |  |
|                                  |            |            |            |            |            | 2/28/2024 6:06 | ct |  |  |