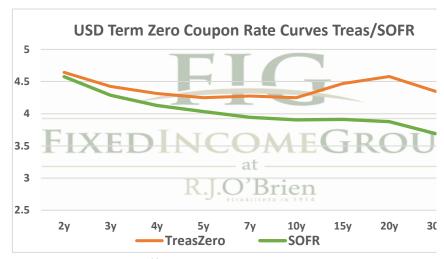

## THE STIR CURVE: Distributed by The Fixed Income Group at RJ O'Brien





<sup>\*\*</sup> Futures indicative prices supplied for analytics purposes only. Rates are not intended as a real-time offer to buy or sell.

|             | Term SOFR from 1-day Returns |             |             |             |             |             |             |  |
|-------------|------------------------------|-------------|-------------|-------------|-------------|-------------|-------------|--|
| 5.33560%    | 5.35213%                     | 5.30639%    | 5.21635%    | 5.11298%    | 4.89272%    | 4.70377%    | 4.50374%    |  |
| 1.004298123 | 1.013380335                  | 1.026826732 | 1.039702246 | 1.051981933 | 1.074342166 | 1.095512763 | 1.137113766 |  |
| 1mo         | 3mo                          | 6mo         | 9mo         | 12mo        | 18mo        | 24mo        | 36mo