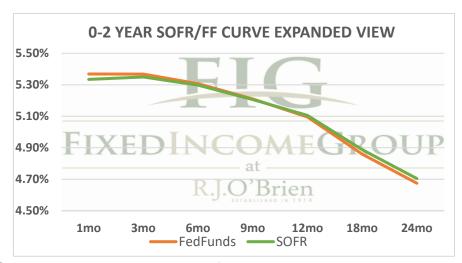

|             | Term SOFR from 1-day Returns |             |             |             |             |             |             |
|-------------|------------------------------|-------------|-------------|-------------|-------------|-------------|-------------|
| 5.33367%    | 5.34943%                     | 5.29787%    | 5.20642%    | 5.10603%    | 4.88847%    | 4.70442%    | 4.51353%    |
| 1.004296567 | 1.013373576                  | 1.026783684 | 1.039626673 | 1.051769431 | 1.074277653 | 1.095395274 | 1.137286497 |
| 1mo         | 3mo                          | 6mo         | 9mo         | 12mo        | 18mo        | 24mo        | 36mo        |
| 2/29/2024   | 2/29/2024                    | 2/29/2024   | 2/29/2024   | 2/29/2024   | 2/29/2024   | 2/29/2024   | 2/29/2024   |
| 3/28/2024   | 5/28/2024                    | 8/28/2024   | 11/28/2024  | 2/27/2025   | 8/28/2025   | 2/27/2026   | 2/27/2027   |
| 29          | 90                           | 182         | 274         | 365         | 547         | 730         | 1095        |

| Term FedFunds from 1-day Returns |            |            |            |            |            |                |     |  |  |
|----------------------------------|------------|------------|------------|------------|------------|----------------|-----|--|--|
| 5.36842%                         | 5.36770%   | 5.30622%   | 5.21030%   | 5.09562%   | 4.85996%   | 4.67488%       |     |  |  |
| 100.43246%                       | 101.34193% | 102.68259% | 103.96561% | 105.16640% | 107.38444% | 109.47962%     |     |  |  |
| 1mo                              | 3mo        | 6mo        | 9mo        | 12mo       | 18mo       | 24mo           |     |  |  |
| 2/29/2024                        | 2/29/2024  | 2/29/2024  | 2/29/2024  | 2/29/2024  | 2/29/2024  | 2/29/2024      |     |  |  |
| 3/28/2024                        | 5/28/2024  | 8/28/2024  | 11/28/2024 | 2/27/2025  | 8/28/2025  | 2/27/2026      |     |  |  |
| 29                               | 90         | 182        | 274        | 365        | 547        | 730            |     |  |  |
|                                  |            |            |            |            |            | 2/29/2024 6:17 | rt. |  |  |