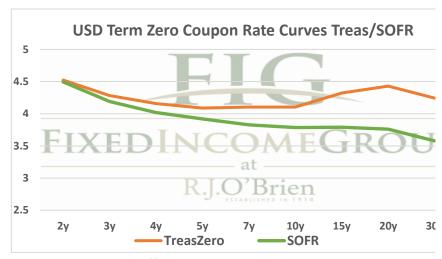

## THE STIR CURVE: Distributed by The Fixed Income Group at RJ O'Brien





<sup>\*\*</sup> Futures indicative prices supplied for analytics purposes only. Rates are not intended as a real-time offer to buy or sell.

|            | Term SOFR from 1-day Returns |             |            |             |             |             |             |  |
|------------|------------------------------|-------------|------------|-------------|-------------|-------------|-------------|--|
| 5.33472%   | 5.33821%                     | 5.27036%    | 5.17403%   | 5.05954%    | 4.81779%    | 4.61846%    | 4.39372%    |  |
| 1.00459379 | 1.013642088                  | 1.026937394 | 1.03952381 | 1.051298092 | 1.073471322 | 1.093652186 | 1.133642191 |  |
| 1mo        | 3mo                          | 6mo         | 9mo        | 12mo        | 18mo        | 24mo        | 36mo        |