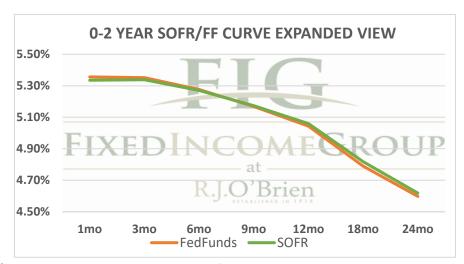

|            | Term SOFR from 1-day Returns |             |            |             |             |             |             |  |
|------------|------------------------------|-------------|------------|-------------|-------------|-------------|-------------|--|
| 5.33472%   | 5.33821%                     | 5.27036%    | 5.17403%   | 5.05954%    | 4.81779%    | 4.61846%    | 4.39372%    |  |
| 1.00459379 | 1.013642088                  | 1.026937394 | 1.03952381 | 1.051298092 | 1.073471322 | 1.093652186 | 1.133642191 |  |
| 1mo        | 3mo                          | 6mo         | 9mo        | 12mo        | 18mo        | 24mo        | 36mo        |  |
| 3/13/2024  | 3/13/2024                    | 3/13/2024   | 3/13/2024  | 3/13/2024   | 3/13/2024   | 3/13/2024   | 3/13/2024   |  |
| 4/12/2024  | 6/12/2024                    | 9/12/2024   | 12/12/2024 | 3/12/2025   | 9/12/2025   | 3/12/2026   | 3/12/2027   |  |
| 31         | 92                           | 184         | 275        | 365         | 549         | 730         | 1095        |  |

| Term FedFunds from 1-day Returns |            |            |            |            |            |                |     |  |  |
|----------------------------------|------------|------------|------------|------------|------------|----------------|-----|--|--|
| 5.35623%                         | 5.35089%   | 5.27642%   | 5.16869%   | 5.04400%   | 4.78929%   | 4.59762%       |     |  |  |
| 100.46123%                       | 101.36745% | 102.69684% | 103.94830% | 105.11406% | 107.30367% | 109.32296%     |     |  |  |
| 1mo                              | 3mo        | 6mo        | 9mo        | 12mo       | 18mo       | 24mo           |     |  |  |
| 3/13/2024                        | 3/13/2024  | 3/13/2024  | 3/13/2024  | 3/13/2024  | 3/13/2024  | 3/13/2024      |     |  |  |
| 4/12/2024                        | 6/12/2024  | 9/12/2024  | 12/12/2024 | 3/12/2025  | 9/12/2025  | 3/12/2026      |     |  |  |
| 31                               | 92         | 184        | 275        | 365        | 549        | 730            |     |  |  |
|                                  |            |            |            |            |            | 3/13/2024 6:07 | rt. |  |  |